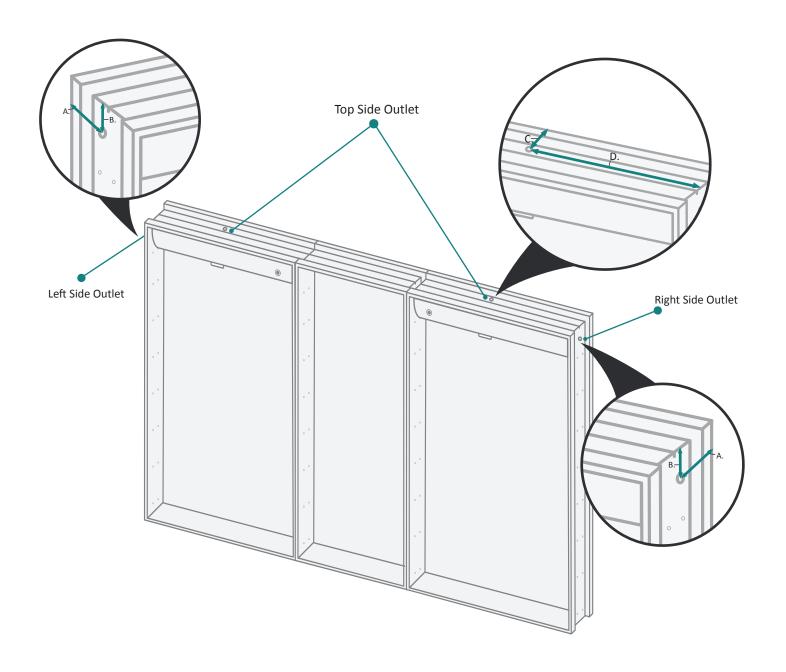

## RECESS INSTALLATION OPTIONAL ELECTRICAL CORD LOCATIONS

## **ELECTRICAL CORD LOCATIONS**

| MODEL          | А     | В     | С     | D      |
|----------------|-------|-------|-------|--------|
| SVANGE6642DLLR | 1-1/2 | 1-1/8 | 1-3/8 | 11-1/4 |