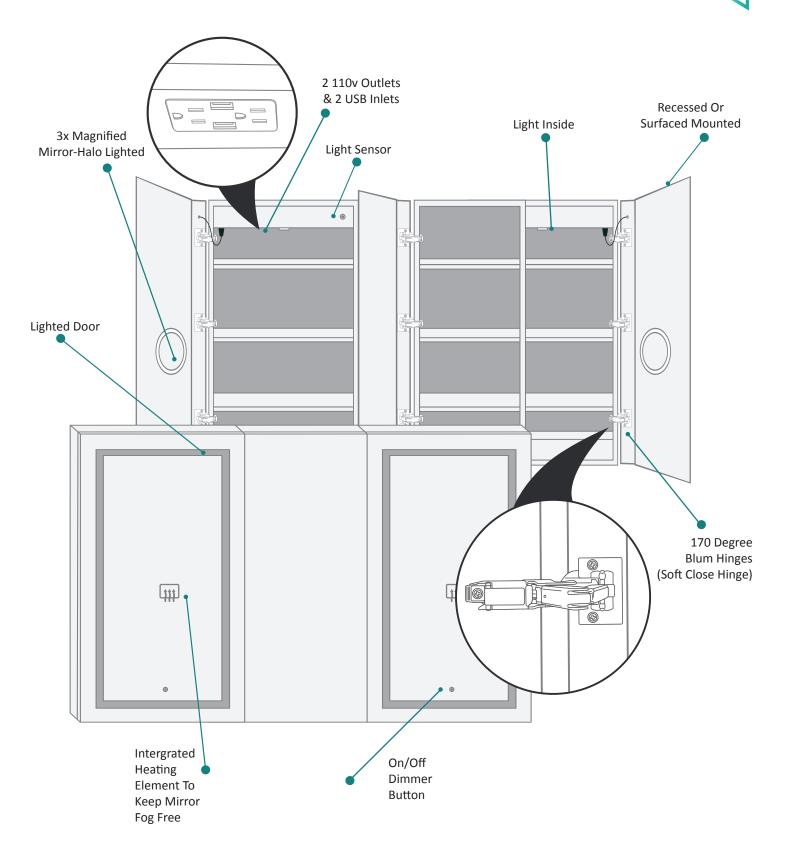

## **Features**

- Dimmable LED task lighting
- Integrated touch sensor control with memory
- Energy efficient LED lighting 5000K
- 3250 Lumens
- CRI 90+
- Integrated Defogger

## Construction

- Quality polished edge mirror
- Single phase wire installation
- 5 MM Silver Backed Copper Free
- Installation Either Surface Mount
- · (Side Mirror Trim Panels included) or Recessed
- · Includes installation hardware

# **Electrical System**

- Perfomance Requirments: Contains the required
- Supervisory Circiut with the Auto-Monitoring Function as noted by UL 1310
- Input Voltage: Min 112Vac, Nom 125Vac, Max 137Vac
- Frequency:60Hz
- Front Receptacle Current: 102-132Vac Nominal 15A
- USB Output Current:5VDC Nominal 4A