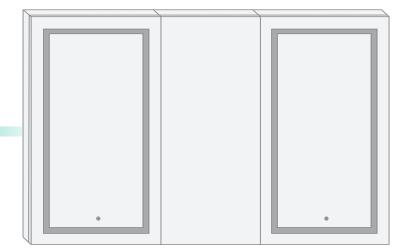

## Model

- SVANGE 6642DLRR Swinging Doors
- Included models in this configuration: Cabinet 1=2442L Cabinet 2=2442R Cabinet 3=1842L

# **CABINET CONFIGURATION**

Included models in this configuration:
Cabinet 1 = 2442L Cabinet 2=2442R Cabinet 3=1842L