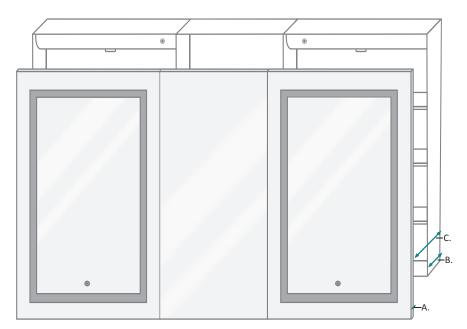

## **FRONT & BACKS**

| MODEL          | А  | В  | С  | D  | E  | F  | G     | н      |
|----------------|----|----|----|----|----|----|-------|--------|
| SVANGE6642DLLR | 42 | 66 | 24 | 18 | 42 | 66 | 1-1/8 | 11-1/4 |