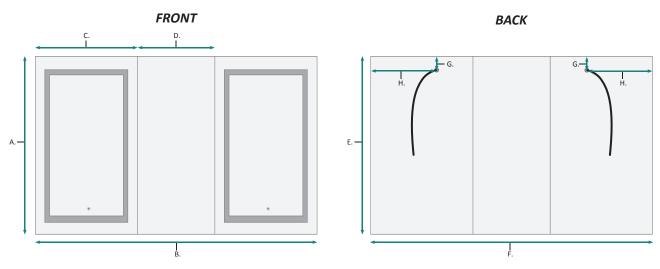

## **FRONT & BACKS**

| MODEL          | А  | В  | С  | D  | E  | F  | G     | н      |
|----------------|----|----|----|----|----|----|-------|--------|
| SVANGE6642DLLR | 42 | 66 | 24 | 18 | 42 | 66 | 1-1/8 | 11-1/4 |