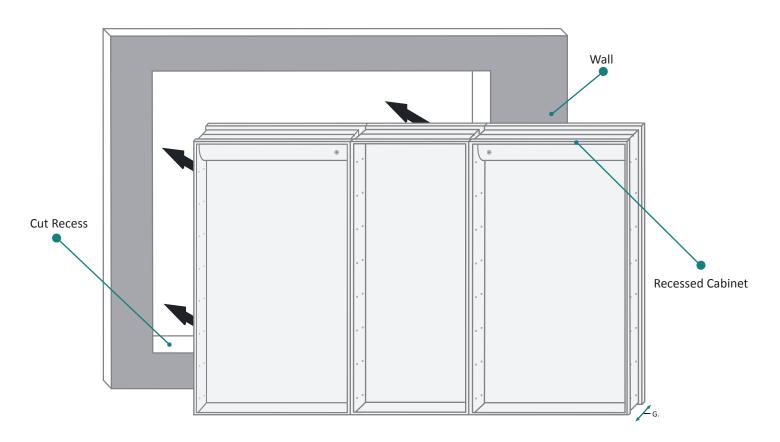

with the Auto-Monitoring Function as noted by UL 1310
- Input Voltage: Min 112Vac, Nom 125Vac, Max 137Vac
- Frequency:60Hz
- Front Receptacle Current: 102-132Vac Nominal 15A
- USB Output Current:5VDC Nominal 4A

## SKU

- Name: SVANGE 6642DLLR
- Height: 42"
- Width: 66"
- Weight: 151lbs
- Shipping weight: 156lbs



# **CABINET CONFIGURATION**

Included models in this configuration:
Cabinet 1 = 2442L Cabinet 2=2442R Cabinet 3=1842L









# SVANGE 6642DLLR LED Medicine Cabinet - Specification Sheet www.kruggusa.com







# **SURFACE MOUNT**





## **FRONT & BACKS**

| MODEL          | А  | В  | С  | D  | E  | F  | G     | н      |
|----------------|----|----|----|----|----|----|-------|--------|
| SVANGE6642DLLR | 42 | 66 | 24 | 18 | 42 | 66 | 1-1/8 | 11-1/4 |



# **RECESSED MOUNT**





## **FRONT & BACKS**

| MODEL          | А  | В  | С  | D  | Е      | F      | G     |
|----------------|----|----|----|----|--------|--------|-------|
| SVANGE6642DLLR | 42 | 66 | 24 | 18 | 41-1/8 | 65-1/8 | 3-7/8 |



## RECESS INSTALLATION OPTIONAL ELECTRICAL CORD LOCATIONS



## **ELECTRICAL CORD LOCATIONS**

| MODEL          | А     | В     | С     | D      |
|----------------|-------|-------|-------|--------|
| SVANGE6642DLLR | 1-1/2 | 1-1/8 | 1-3/8 | 11-1/4 |

# SVANGE 6642DLLR LED Medicine Cabinet - Specification Sheet www.kruggusa.com







### **DOOR & CABINET**

| MODEL          | А   | В     | С     | D  | Е   | F     | G      |
|----------------|-----|-------|-------|----|-----|-------|--------|
| SVANGE6642DLLR | 7/8 | 3-7/8 | 4-3/4 | 18 | 3/8 | 5-1/4 | 11-1/4 |



## **