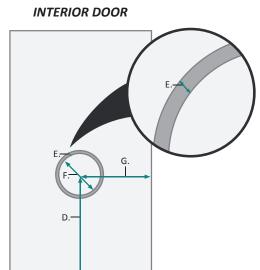

### **DOOR & CABINET**

| MODEL          | А   | В     | С     | D  | Е   | F     | G      |
|----------------|-----|-------|-------|----|-----|-------|--------|
| SVANGE6642DLLR | 7/8 | 3-7/8 | 4-3/4 | 18 | 3/8 | 5-1/4 | 11-1/4 |