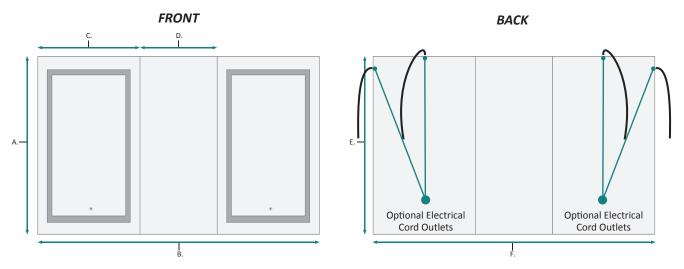

## **FRONT & BACKS**

| MODEL          | А  | В  | С  | D  | Е      | F      | G     |
|----------------|----|----|----|----|--------|--------|-------|
| SVANGE6642DLLR | 42 | 66 | 24 | 18 | 41-1/8 | 65-1/8 | 3-7/8 |

## **ELECTRICAL CORD LOCATIONS**

| MODEL          | А     | В     | С     | D      |
|----------------|-------|-------|-------|--------|
| SVANGE6642DLLR | 1-1/2 | 1-1/8 | 1-3/8 | 11-1/4 |