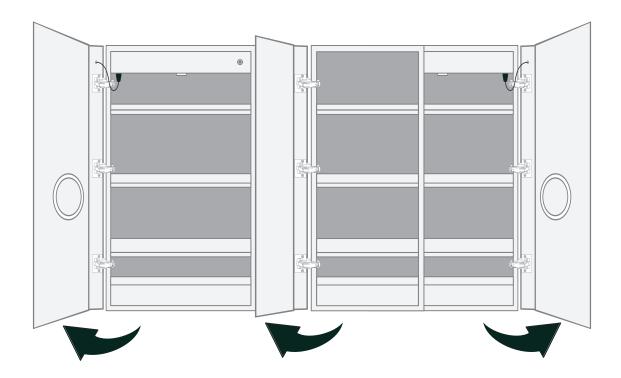

## Model

- SVANGE 6642DLRR Swinging Doors
- Included models in this configuration: Cabinet 1=2442L Cabinet 2=2442R Cabinet 3=1842L

# **CABINET CONFIGURATION**

Included models in this configuration:
Cabinet 1 = 2442L Cabinet 2=2442R Cabinet 3=1842L