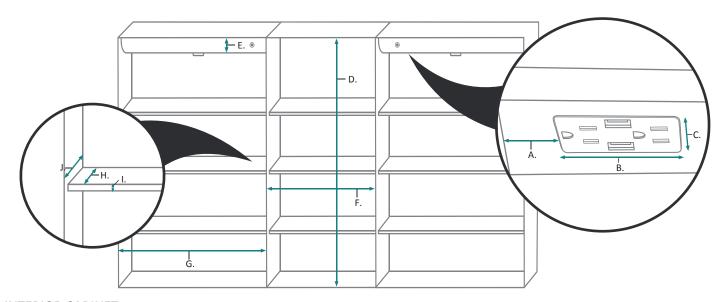

## **INTERIOR CABINET**

| MODEL          | А     | В     | С     | D      | Е     | F      | G      | Н     | 1   | J     |
|----------------|-------|-------|-------|--------|-------|--------|--------|-------|-----|-------|
| SVANGE6642DLLR | 3-3/4 | 5-5/8 | 1-1/4 | 40-1/2 | 2-1/4 | 16-1/2 | 22-1/2 | 2-3/8 | 3/8 | 3-5/8 |