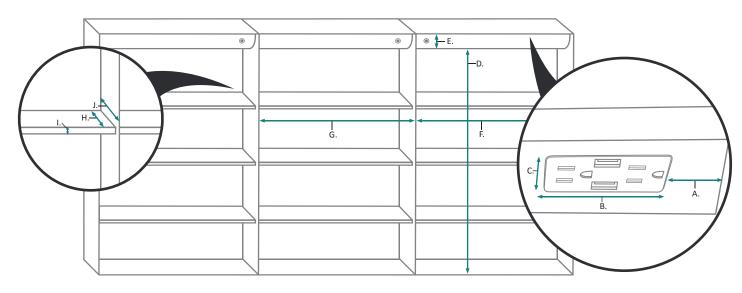

### **INTERIOR CABINET**

| MODEL              | А     | В     | С     | D      | Е     | F      | G      | Н     | 1   | J     |
|--------------------|-------|-------|-------|--------|-------|--------|--------|-------|-----|-------|
| SVANGE<br>7236TLLR | 3-3/4 | 5-5/8 | 1-1/4 | 32-1/4 | 2-1/4 | 22-1/2 | 22-1/2 | 2-3/8 | 3/8 | 3-5/8 |