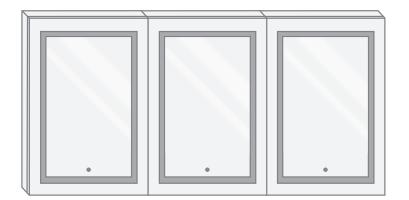

### Model

- SVANGE 7236TLLR Swinging Door
- Included models in this configuration: Cabinet 1=2436L Cabinet 3=2436R Cabinet 2=2436L

### **CABINET CONFIGURATION**

• Included models in this configuration: Cabinet 1 = 2436L Cabinet 2 = 2436L Cabinet 3 = 2436R