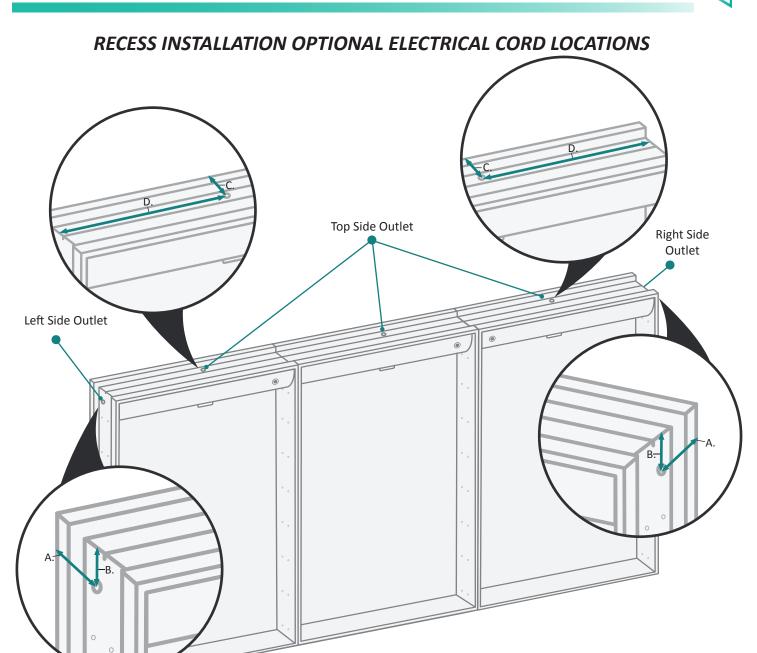

#### **ELECTRICAL CORD LOCATIONS**

| MODEL              | А     | В     | С     | D      |
|--------------------|-------|-------|-------|--------|
| SVANGE<br>7236TLLR | 1-1/2 | 1-1/8 | 1-3/8 | 11-1/4 |