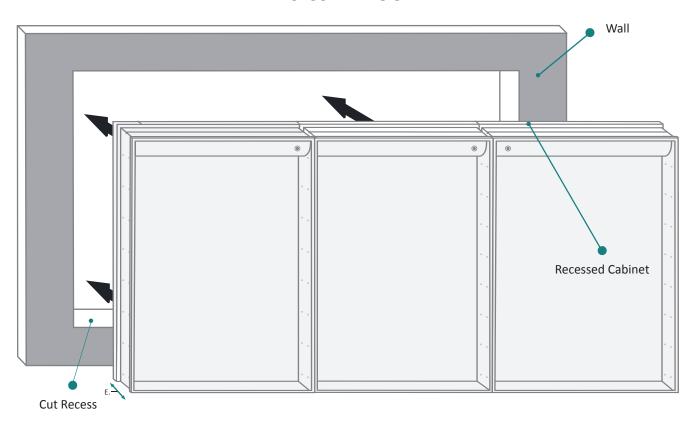

## **RECESSED MOUNT**

#### **FRONT & BACKS**

| MODEL              | А  | В  | С      | D      | E     |
|--------------------|----|----|--------|--------|-------|
| SVANGE<br>7236TLLR | 36 | 72 | 35-1/8 | 71-1/8 | 3-7/8 |