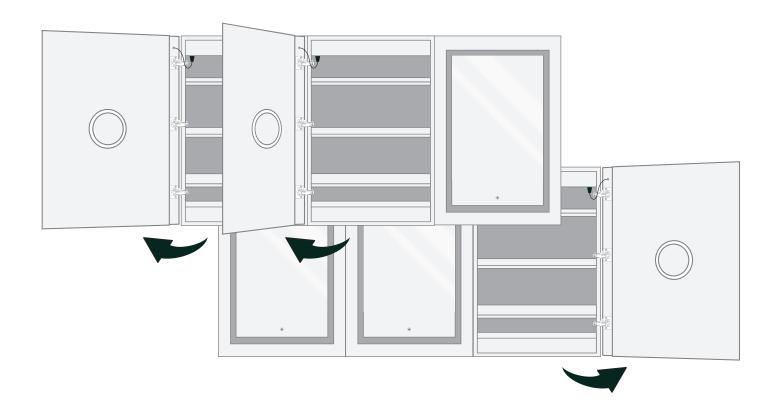

### Model

- SVANGE 7236TLLR Swinging Door
- Included models in this configuration: Cabinet 1=2436L Cabinet 3=2436R Cabinet 2=2436L

### **CABINET CONFIGURATION**

• Included models in this configuration: Cabinet 1 = 2436L Cabinet 2 = 2436L Cabinet 3 = 2436R