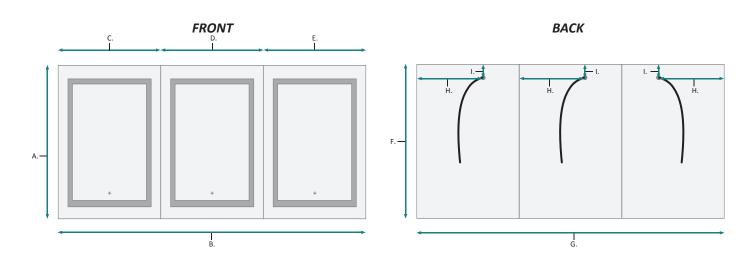

#### **FRONT & BACKS**

| MODEL              | А  | В  | С  | D  | Е  | F  | G  | Н      | 1     |
|--------------------|----|----|----|----|----|----|----|--------|-------|
| SVANGE<br>7236TLLR | 36 | 72 | 24 | 24 | 24 | 36 | 72 | 11-1/4 | 1-1/8 |