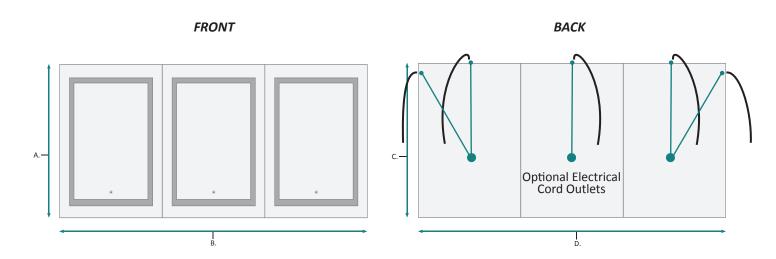

## **RECESSED MOUNT**

#### **FRONT & BACKS**

| MODEL              | А  | В  | С      | D      | E     |
|--------------------|----|----|--------|--------|-------|
| SVANGE<br>7236TLLR | 36 | 72 | 35-1/8 | 71-1/8 | 3-7/8 |