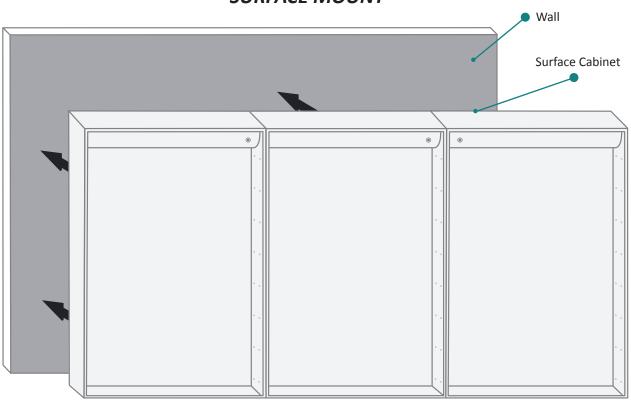

### Construction

- Quality polished edge mirror
- · Single phase wire installation
- 5 MM Silver Backed Copper Free
- Installation Either Surface Mount
- (Side Mirror Trim Panels included) or Recessed
- Includes installation hardware

## **SURFACE MOUNT**