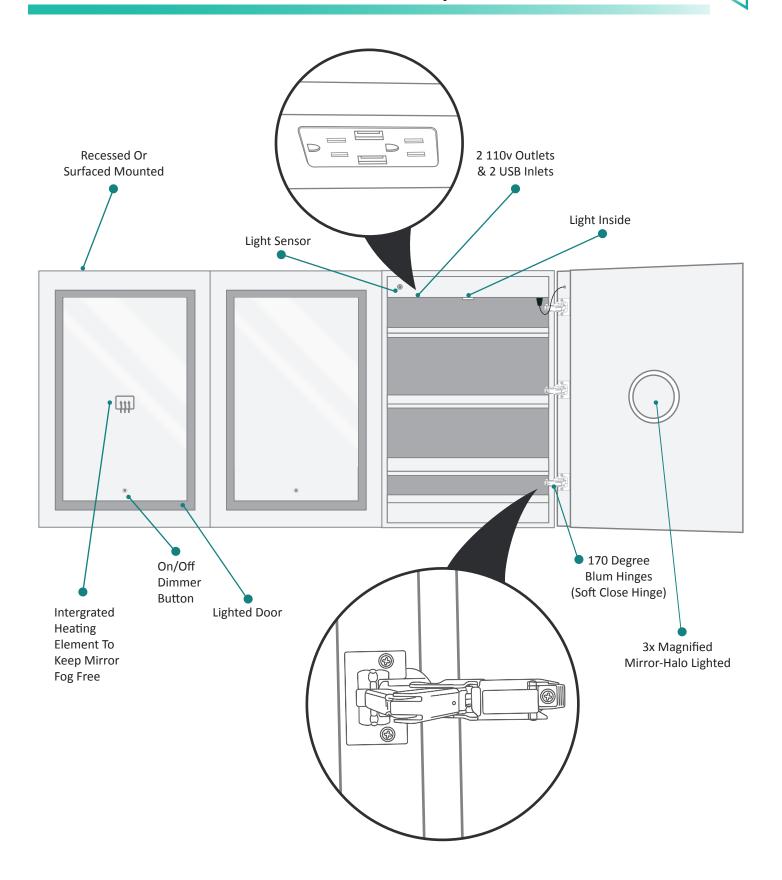

### **Features**

- · Dimmable LED task lighting
- Integrated touch sensor control with memory
- Energy efficient LED lighting 5000K
- 3100 Lumens
- CRI 90+
- Integrated Defogger

### Construction

- Quality polished edge mirror
- · Single phase wire installation
- 5 MM Silver Backed Copper Free
- Installation Either Surface Mount
- (Side Mirror Trim Panels included) or Recessed
- Includes installation hardware

## **Electrical System**

- Perfomance Requirments: Contains the required
- Supervisory Circiut with the Auto-Monitoring Function as noted by UL 1310
- Input Voltage: Min 112Vac, Nom 125Vac, Max 137Vac
- Frequency:60Hz
- Front Receptacle Current: 102-132Vac Nominal 15A
- USB Output Current:5VDC Nominal 4A