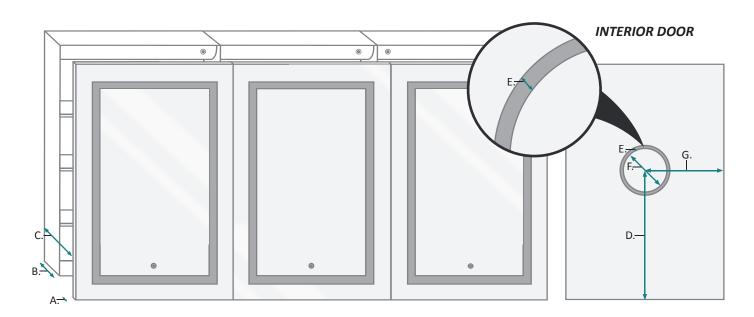

### **DOOR & CABINET**

| MODEL              | А   | В     | С     | D  | E   | F     | G      |
|--------------------|-----|-------|-------|----|-----|-------|--------|
| SVANGE<br>7236TLLR | 7/8 | 3-7/8 | 4-3/4 | 18 | 3/8 | 5-1/4 | 11-1/4 |

### **INTERIOR CABINET**

| MODEL              | А     | В     | С     | D      | Е     | F      | G      | Н     | 1   | J     |
|--------------------|-------|-------|-------|--------|-------|--------|--------|-------|-----|-------|
| SVANGE<br>7236TLLR | 3-3/4 | 5-5/8 | 1-1/4 | 32-1/4 | 2-1/4 | 22-1/2 | 22-1/2 | 2-3/8 | 3/8 | 3-5/8 |