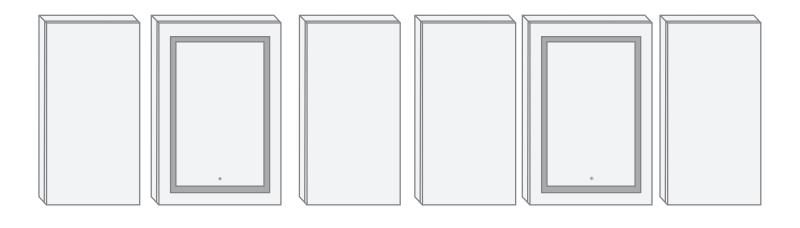

# Model

- SVANGE 12036DLLLRRR Swinging Door
- Included models in this configuration: Cabinet 1=1836L Cabinet 2=2436L Cabinet 3=1836L Cabinet 4=1836R Cabinet 5=2436R Cabinet 6=1836R

### **CABINET CONFIGURATION**

 Included models in this configuration: Cabinet 1 = 1836L Cabinet 3 = 1836L Cabinet 5 = 2436R
Cabinet 4 = 1836R Cabinet 5 = 2436R

SVANGE 12036DLLLRRR LED Medicine Cabinet - Specification Sheet www.kruggusa.cor