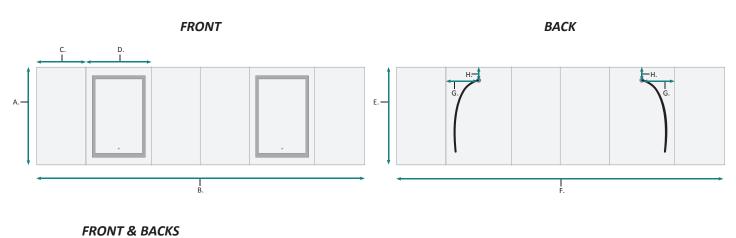

# SURFACE MOUNT

| MODEL                  | А  | В   | С  | D  | E  | F   | G      | Н     |
|------------------------|----|-----|----|----|----|-----|--------|-------|
| SVANGE<br>12036DLLLRRR | 36 | 120 | 18 | 24 | 36 | 120 | 11-1/4 | 1-1/8 |

These measurements are for reference, for best results we suggest you measure actual product as small variations in size are possible

SVANGE 12036DLLLRRR LED Medicine Cabinet - Specification Sheet www.kruggusa.cor