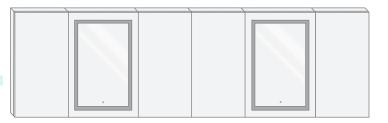

# Model

- SVANGE 12036DLLLRRR Swinging Door
- Included models in this configuration: Cabinet 1=1836L Cabinet 2=2436L Cabinet 3=1836L Cabinet 4=1836R Cabinet 5=2436R Cabinet 6=1836R

### **CABINET CONFIGURATION**

 Included models in this configuration: Cabinet 1 = 1836L Cabinet 3 = 1836L Cabinet 5 = 2436R
Cabinet 4 = 1836R Cabinet 5 = 2436R

SVANGE 12036DLLLRRR LED Medicine Cabinet - Specification Sheet www.kruggusa.cor