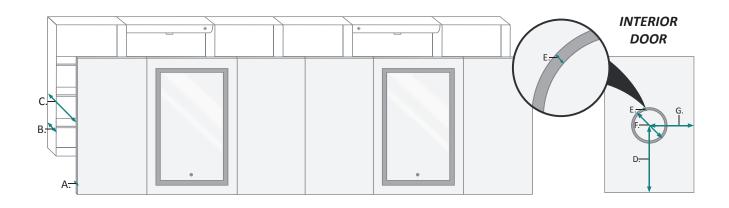

# SURFACE MOUNT

| MODEL                  | А  | В   | С  | D  | E  | F   | G      | Н     |
|------------------------|----|-----|----|----|----|-----|--------|-------|
| SVANGE<br>12036DLLLRRR | 36 | 120 | 18 | 24 | 36 | 120 | 11-1/4 | 1-1/8 |

#### ELECTRICAL CORD LOCATIONS

| MODEL                  | А     | В     | С     | D      |
|------------------------|-------|-------|-------|--------|
| SVANGE<br>12036DLLLRRR | 1-1/2 | 1-1/8 | 1-3/8 | 11-1/4 |