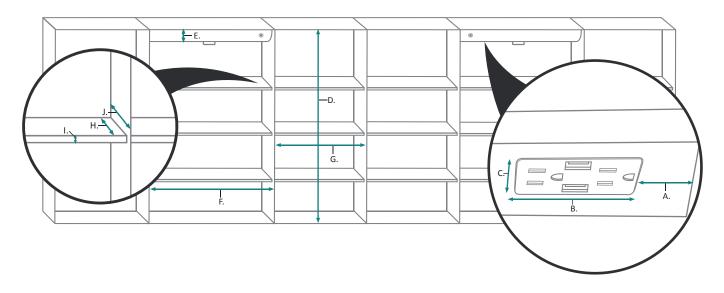

#### **DOOR & CABINET**

| MODEL                  | А   | В     | С     | D  | Е   | F     | G      |
|------------------------|-----|-------|-------|----|-----|-------|--------|
| SVANGE<br>12036DLLLRRR | 7/8 | 3-7/8 | 4-3/4 | 18 | 3/8 | 5-1/4 | 11-1/4 |

### **INTERIOR CABINET**

| MODEL                  | А     | В     | С     | D      | E     | F      | G      | н     | I   | J     |
|------------------------|-------|-------|-------|--------|-------|--------|--------|-------|-----|-------|
| SVANGE<br>12036DLLLRRR | 3-3/4 | 5-5/8 | 1-1/4 | 32-1/4 | 2-1/4 | 22-1/2 | 16-1/2 | 2-3/8 | 3/8 | 3-5/8 |