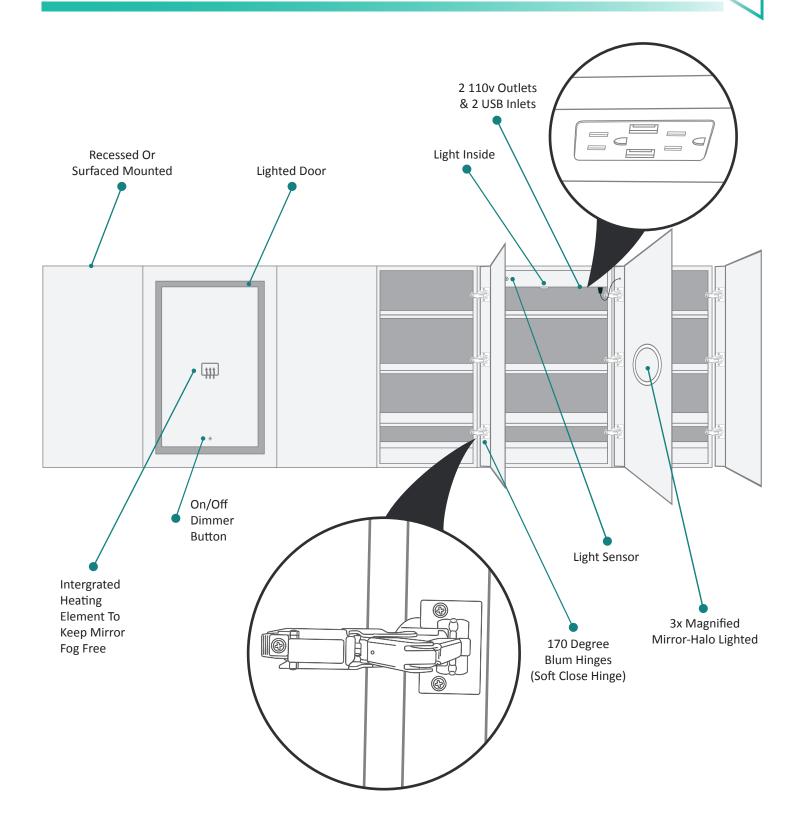

# SVANGE 12036DLLLRRR LED Medicine Cabinet - Specification Sheet

- Dimmable LED task lighting
- Integrated touch sensor control with memory
- Energy efficient LED lighting 5000K
- 3100 Lumens
- CRI 90+
- Integrated Defogger

## Construction

- Quality polished edge mirror
- Single phase wire installation
- 5 MM Silver Backed Copper Free
- Installation Either Surface Mount
- (Side Mirror Trim Panels included) or Recessed
- Includes installation hardware

# **Electrical System**

Requirements for each cabinets:

- 120Vac, 60Hz, 53W
- Electric Current: 0.44A
- Wattage: 53W

# **Electrical System**

- Perfomance Requirments: Contains the required
- Supervisory Circiut with the Auto-Monitoring Function as noted by UL 1310
- Input Voltage: Min 112Vac, Nom 125Vac, Max 137Vac
- Frequency:60Hz
- Front Receptacle Current: 102-132Vac Nominal 15A
- USB Output Current:5VDC Nominal 4A