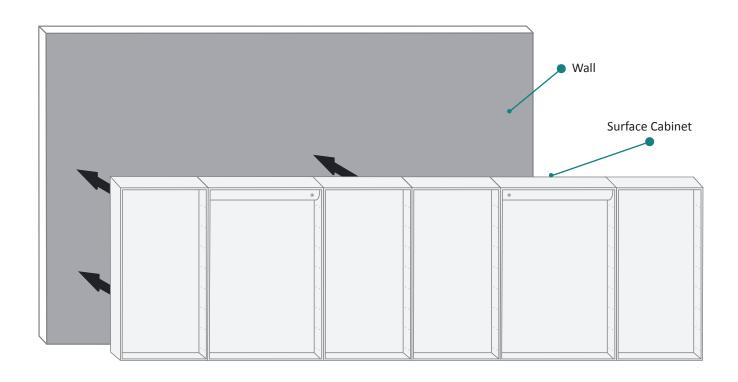

# SURFACE MOUNT

| MODEL                  | А  | В   | С  | D  | E  | F   | G      | Н     |
|------------------------|----|-----|----|----|----|-----|--------|-------|
| SVANGE<br>12036DLLLRRR | 36 | 120 | 18 | 24 | 36 | 120 | 11-1/4 | 1-1/8 |

These measurements are for reference, for best results we suggest you measure actual product as small variations in size are possible

SVANGE 12036DLLLRRR LED Medicine Cabinet - Specification Sheet www.kruggusa.cor