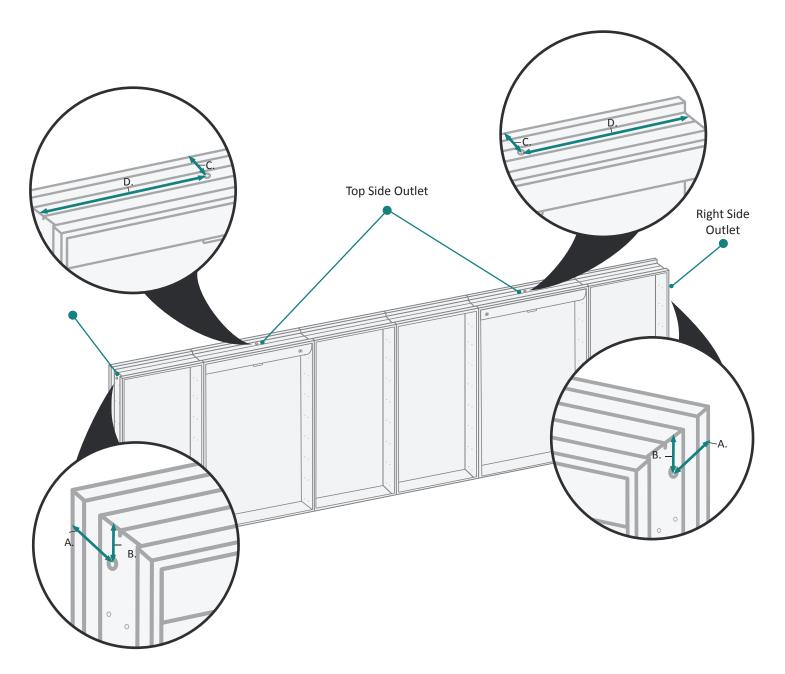

## **RECESS INSTALLATION OPTIONAL ELECTRICAL CORD LOCATIONS**

#### ELECTRICAL CORD LOCATIONS

| MODEL                  | А     | В     | С     | D      |
|------------------------|-------|-------|-------|--------|
| SVANGE<br>12036DLLLRRR | 1-1/2 | 1-1/8 | 1-3/8 | 11-1/4 |

These measurements are for reference, for best results we suggest you measure actual product as small variations in size are possible

SVANGE 12036DLLLRRR LED Medicine Cabinet - Specification Sheet www.kruggusa.com