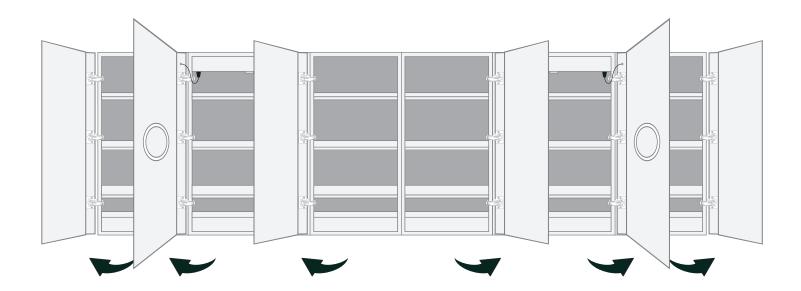

# Model

- SVANGE 12036DLLLRRR Swinging Door
- Included models in this configuration: Cabinet 1=1836L Cabinet 2=2436L Cabinet 3=1836L Cabinet 4=1836R Cabinet 5=2436R Cabinet 6=1836R

### **CABINET CONFIGURATION**

 Included models in this configuration: Cabinet 1 = 1836L Cabinet 3 = 1836L Cabinet 5 = 2436R
Cabinet 4 = 1836R Cabinet 5 = 2436R

SVANGE 12036DLLLRRR LED Medicine Cabinet - Specification Sheet www.kruggusa.cor