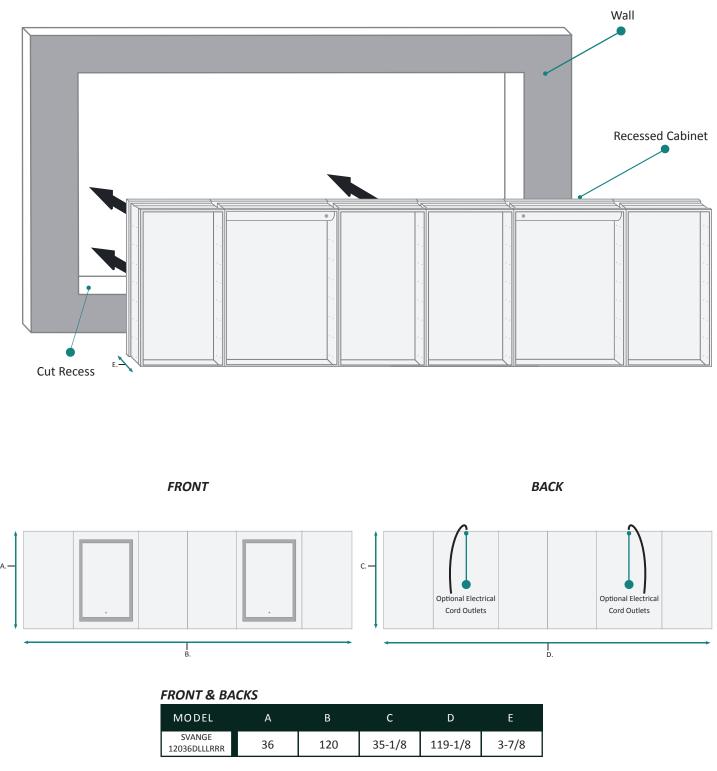

**RECESSED MOUNT** 

These measurements are for reference, for best results we suggest you measure actual product as small variations in size are possible

### SKU

- Name: SVANGE 12036DLLLRRR
- Height: 36"
- Width: 120"
- Weight: 270lbs
- Shipping weight: 275lbs