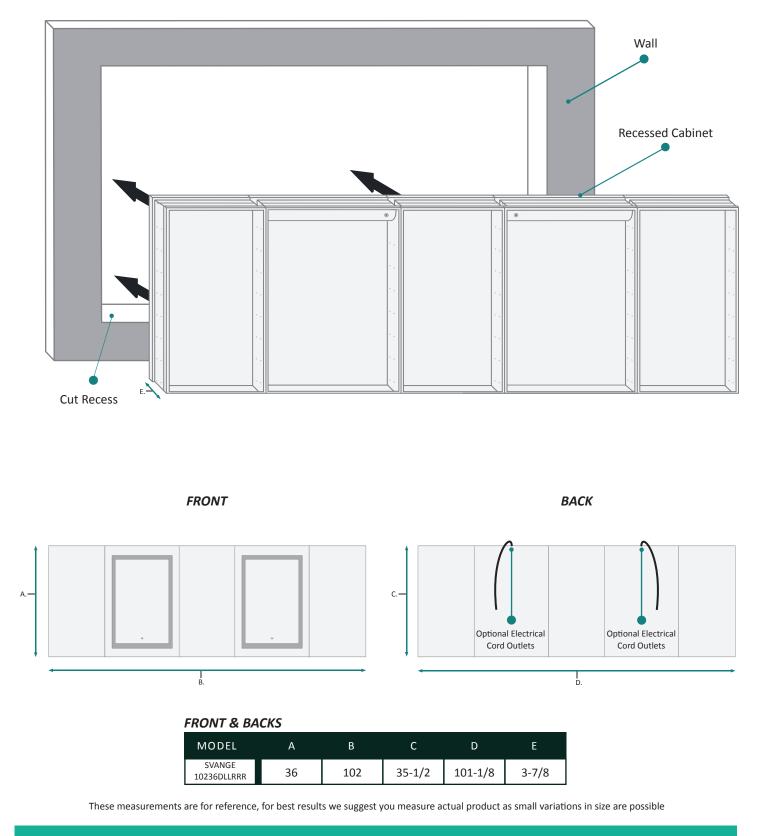

1-1/8

11-1/4

**RECESSED MOUNT** 

#### **RECESS INSTALLATION OPTIONAL ELECTRICAL CORD LOCATIONS**

#### ELECTRICAL CORD LOCATIONS

| MODEL A               |       | В     | С     | D      |  |
|-----------------------|-------|-------|-------|--------|--|
| SVANGE<br>10236DLLRRR | 1-1/2 | 1-1/8 | 1-3/8 | 11-1/4 |  |

These measurements are for reference, for best results we suggest you measure actual product as small variations in size are possible