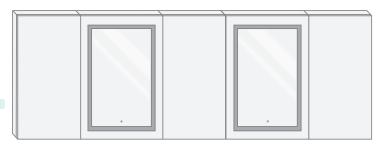

### Model

- SVANGE 10236DLLRRR Swinging Door
- Included models in this configuration: Cabinet 1=1836L Cabinet 2=2436L Cabinet 3=1836R Cabinet 4=2436R Cabinet 5=1836

#### **CABINET CONFIGURATION**

 Included models in this configuration: Cabinet 1 = 1836L Cabinet 3 = 1836R Cabinet 4 = 2436R Cabinet 5 = 1836R

SURFACE MOUNT

These measurements are for reference, for best results we suggest you measure actual product as small variations in size are possible