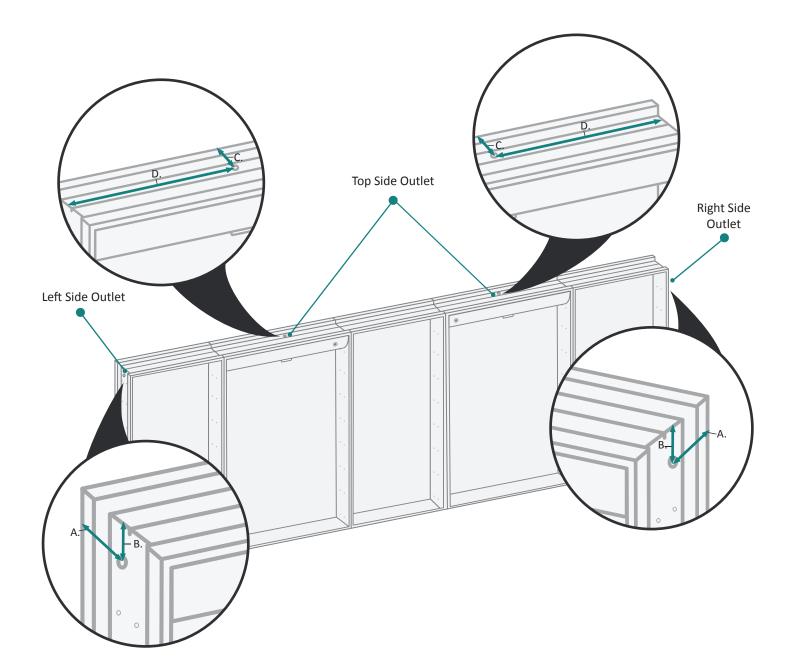

#### **RECESS INSTALLATION OPTIONAL ELECTRICAL CORD LOCATIONS**

#### ELECTRICAL CORD LOCATIONS

| MODEL A               |       | В     | С     | D      |  |
|-----------------------|-------|-------|-------|--------|--|
| SVANGE<br>10236DLLRRR | 1-1/2 | 1-1/8 | 1-3/8 | 11-1/4 |  |