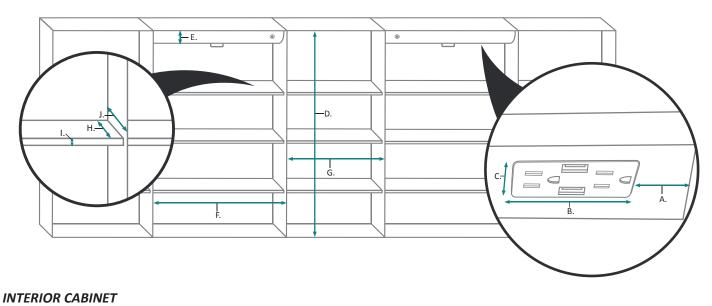

#### MODEL А В D Е G SVANGE 22-1/2 16-1/2 3-3/4 5-5/8 1-1/4 32-1/4 2-1/4 2-3/8 3/8 3-5/8 10236DLLRRR

These measurements are for reference, for best results we suggest you measure actual product as small variations in size are possible