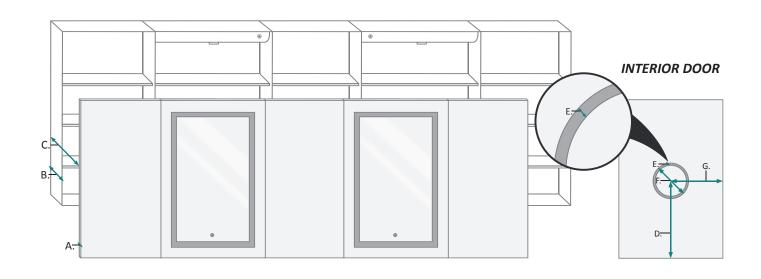

#### DOOR & CABINET

| MODEL                 | А   | В     | С     | D  | Е   | F     | G      |
|-----------------------|-----|-------|-------|----|-----|-------|--------|
| SVANGE<br>10236DLLRRR | 7/8 | 3-7/8 | 4-3/4 | 18 | 3/8 | 5-1/4 | 11-1/4 |