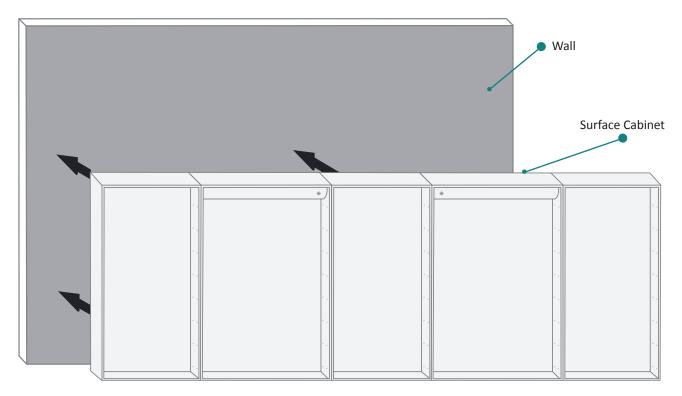

#### **CABINET CONFIGURATION**

 Included models in this configuration: Cabinet 1 = 1836L Cabinet 3 = 1836R Cabinet 4 = 2436R Cabinet 5 = 1836R

SURFACE MOUNT

These measurements are for reference, for best results we suggest you measure actual product as small variations in size are possible