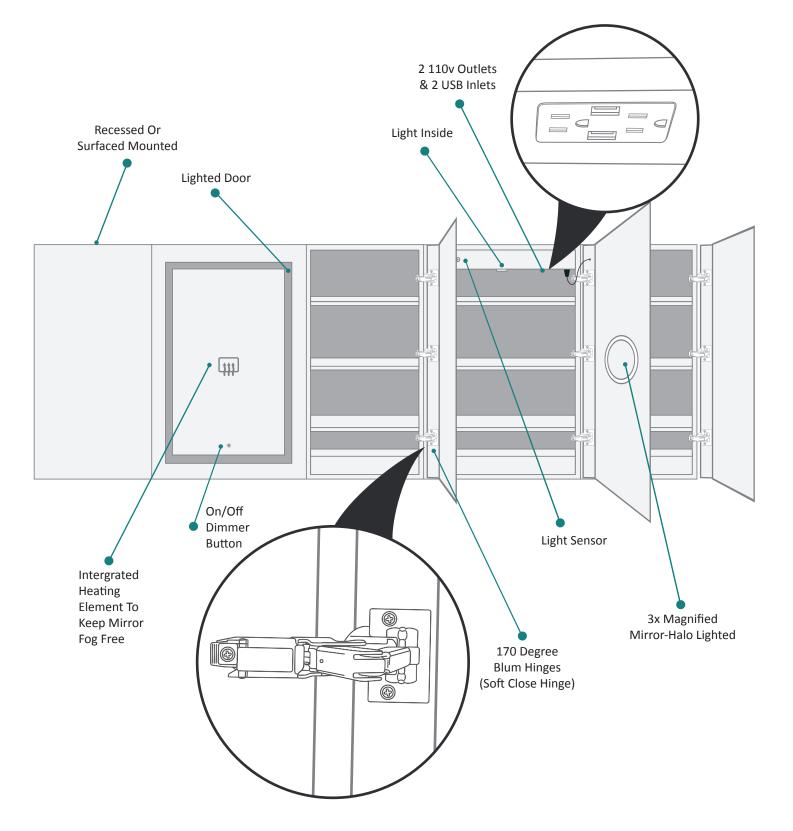

#### **Features**

- Dimmable LED task lighting
- Integrated touch sensor control with memory
- Energy efficient LED lighting 5000K
- 3100 Lumens
- CRI 90+
- Integrated Defogger

#### Construction

- Quality polished edge mirror
- Single phase wire installation
- 5 MM Silver Backed Copper Free
- Installation Either Surface Mount
- (Side Mirror Trim Panels included) or Recessed
- Includes installation hardware

#### **Electrical System**

Requirements for each cabinets:

- 120Vac, 60Hz, 53W
- Electric Current: 0.44A
- Wattage: 53W

## **Electrical System**

- Perfomance Requirments: Contains the required
- Supervisory Circiut with the Auto-Monitoring Function as noted by UL 1310
- Input Voltage: Min 112Vac, Nom 125Vac, Max 137Vac
- Frequency:60Hz
- Front Receptacle Current: 102-132Vac Nominal 15A
- USB Output Current:5VDC Nominal 4A