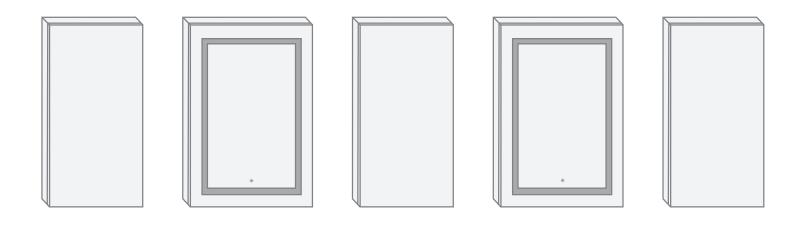

### Model

- SVANGE 10236DLLRRR Swinging Door
- Included models in this configuration: Cabinet 1=1836L Cabinet 2=2436L Cabinet 3=1836R Cabinet 4=2436R Cabinet 5=1836

#### **CABINET CONFIGURATION**

 Included models in this configuration: Cabinet 1 = 1836L Cabinet 3 = 1836R Cabinet 4 = 2436R Cabinet 5 = 1836R

SURFACE MOUNT

These measurements are for reference, for best results we suggest you measure actual product as small variations in size are possible