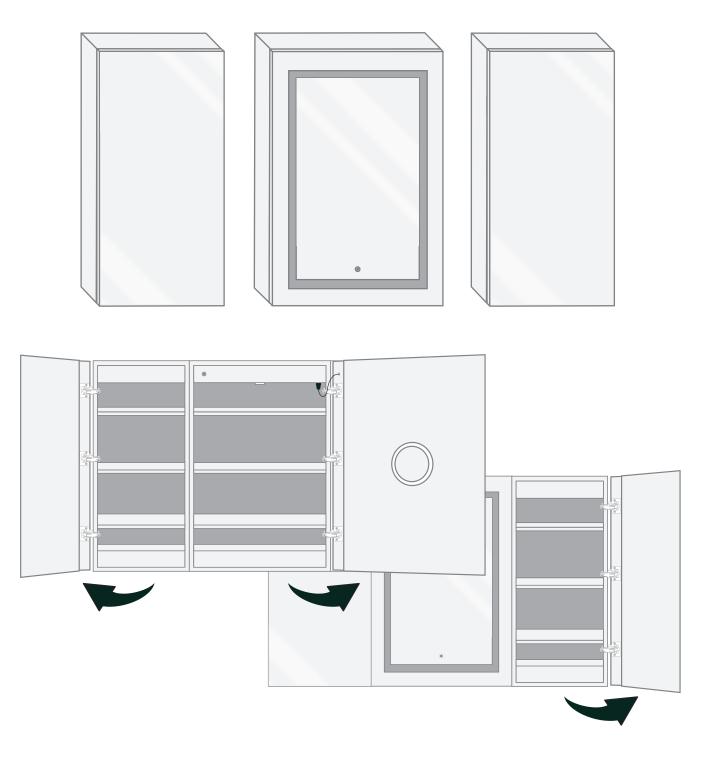

#### Model

- SVANGE 6036LRR Right Swinging Door
- Included models in this configuration: Cabinet 1=1836R Cabinet 2=2436R Cabinet 3=1836L

#### **CABINET CONFIGURATION**

• Included models in this configuration: Cabinet 1 = 1836R Cabinet 2=2436R Cabinet 3=1836L