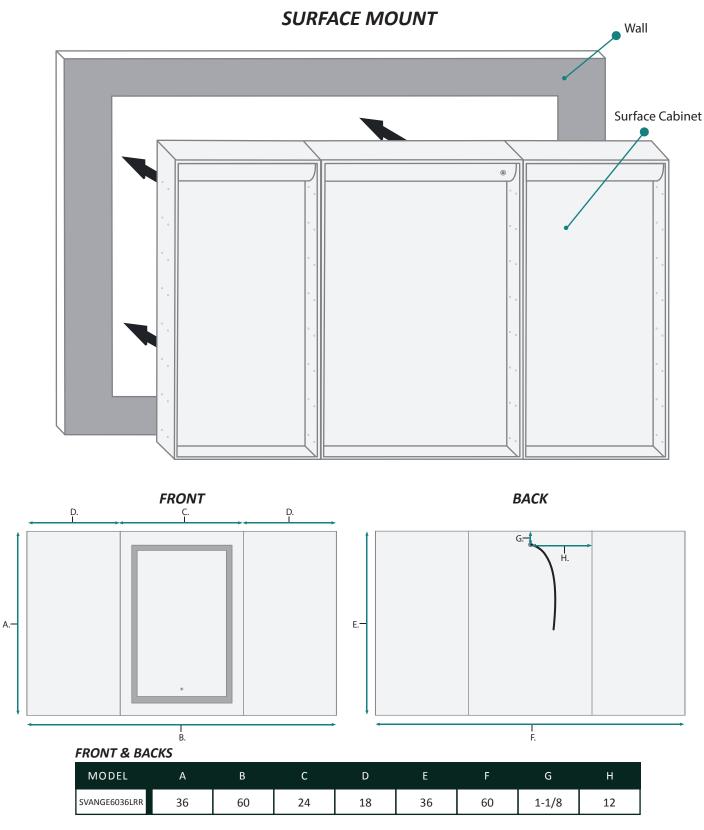

#### Construction

- Quality polished edge mirror
- Single phase wire installation
- 5 MM Silver Backed Copper Free
- Installation Either Surface Mount
- (Side Mirror Trim Panels included) or Recessed
- Includes installation hardware

#### SKU

- Name: SVANGE 6036LRR
- Height: 36"
- Width: 60"
- Weight: 151lbs
- Shipping weight: 157lbs