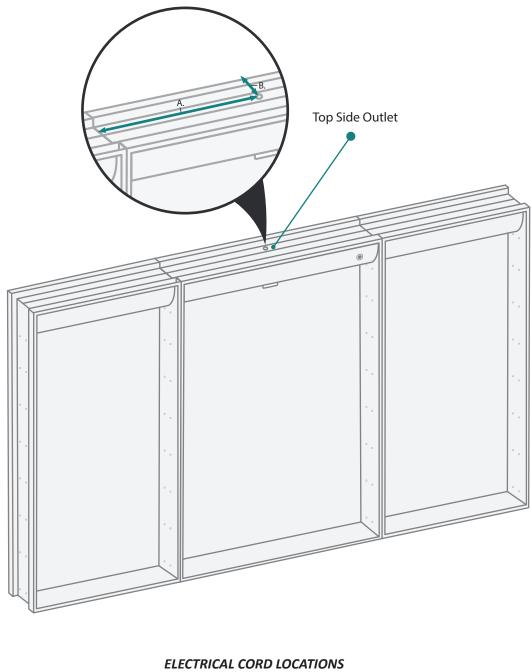

#### **RECESS INSTALLATION OPTIONAL ELECTRICAL CORD LOCATIONS**

| MODEL         | А     | В  |  |  |
|---------------|-------|----|--|--|
| SVANGE6036LRR | 1-1/8 | 12 |  |  |