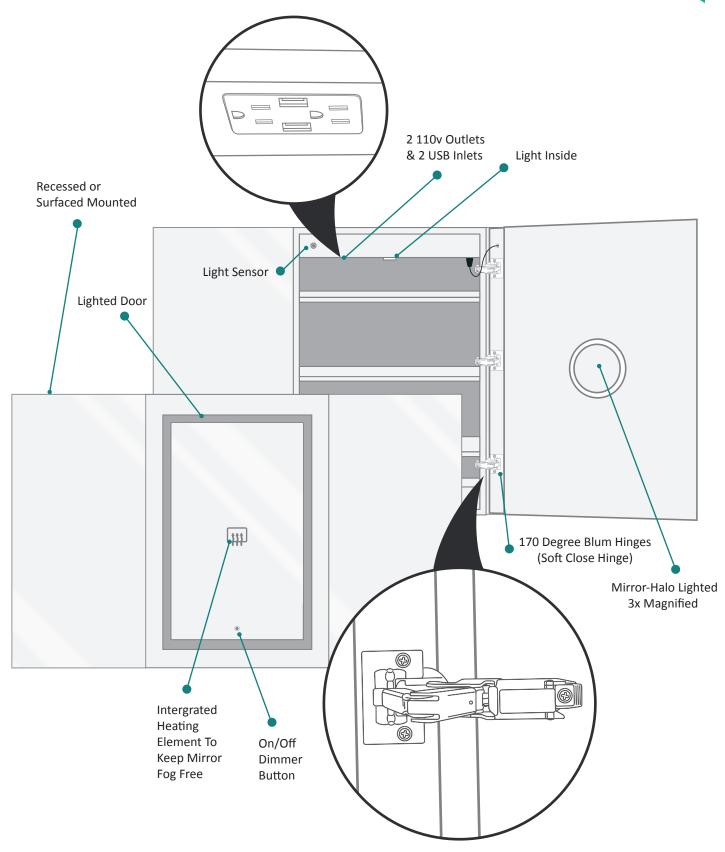

#### **Features**

- Dimmable LED task lighting
- Integrated touch sensor control with memory
- Energy efficient LED lighting 5000K
- 3100Lumens
- CRI 90+
- Integrated Defogger

#### Construction

- Quality polished edge mirror
- Single phase wire installation
- 5 MM Silver Backed Copper Free
- Installation Either Surface Mount
- (Side Mirror Trim Panels included) or Recessed
- Includes installation hardware

#### **Electrical System**

- 120Vac, 60Hz, 53W
- Electric Current: 0.44A
- Wattage: 53W

#### **Electrical System**

- Perfomance Requirments: Contains the required
- Supervisory Circiut with the Auto-Monitoring Function as noted by UL 1310
- Input Voltage: Min 112Vac, Nom 125Vac, Max 137Vac
- Frequency:60Hz
- Front Receptacle Current: 102-132Vac Nominal 15A
- USB Output Current:5VDC Nominal 4A