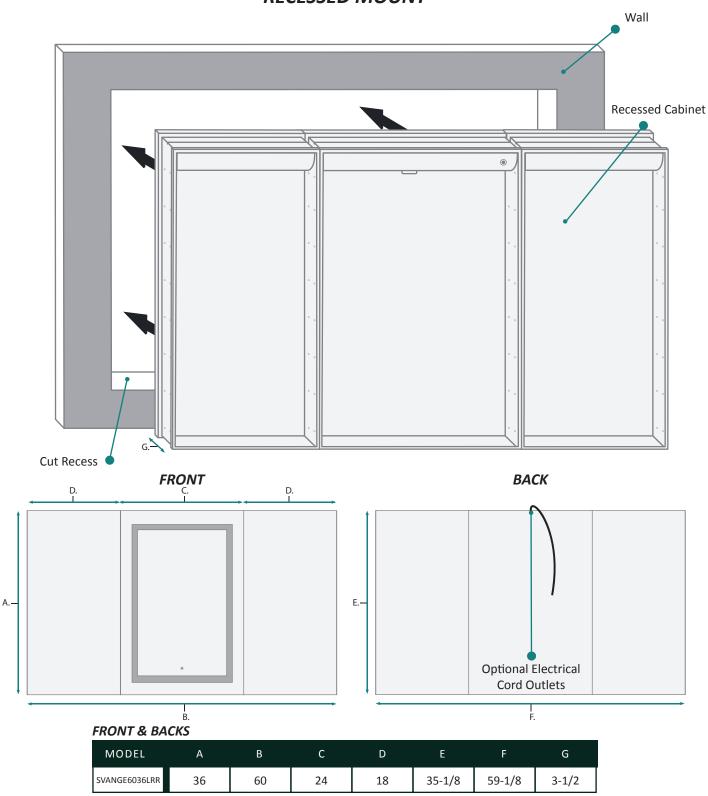

#### Construction

- Quality polished edge mirror
- Single phase wire installation
- 5 MM Silver Backed Copper Free
- Installation Either Surface Mount
- (Side Mirror Trim Panels included) or Recessed
- Includes installation hardware

# Kruge

**RECESSED MOUNT** 

#### **RECESS INSTALLATION OPTIONAL ELECTRICAL CORD LOCATIONS**

| MODEL         | А     | В  |  |  |
|---------------|-------|----|--|--|
| SVANGE6036LRR | 1-1/8 | 12 |  |  |