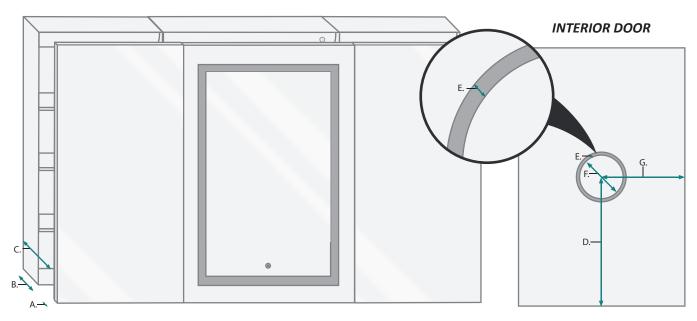

#### DOOR & CABINET

| MODEL         | А   | В     | С | D  | E   | F     | G  |
|---------------|-----|-------|---|----|-----|-------|----|
| SVANGE6036LRR | 7/8 | 3-1/2 | 5 | 18 | 3/8 | 5-1/4 | 13 |