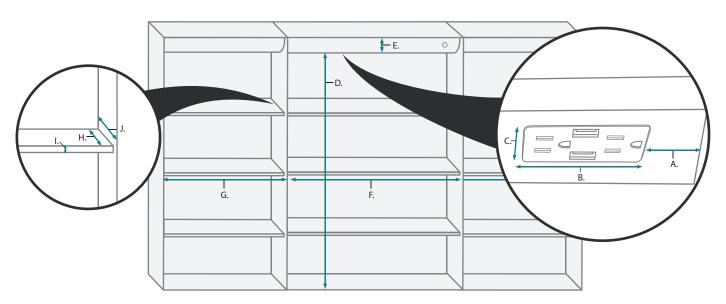

#### **INTERIOR CABINET**

| MODEL         | А     | В     | С     | D  | E     | F      | G      | н     | I   | J     |
|---------------|-------|-------|-------|----|-------|--------|--------|-------|-----|-------|
| SVANGE6036LRR | 3-3/4 | 5-5/8 | 1-1/4 | 32 | 2-1/4 | 22-1/4 | 16-1/4 | 2-3/8 | 3/8 | 3-5/8 |