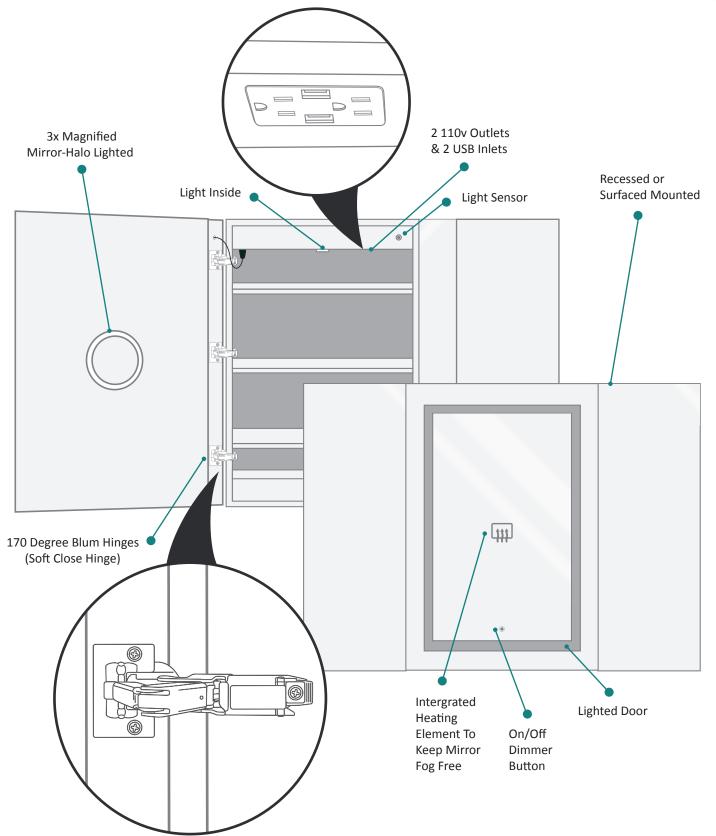

#### **Features**

- Dimmable LED task lighting
- Integrated touch sensor control with memory
- Energy efficient LED lighting 5000K
- 3100Lumens
- CRI 90+
- Integrated Defogger

## Construction

- Quality polished edge mirror
- Single phase wire installation
- 5 MM Silver Backed Copper Free
- Installation Either Surface Mount
- (Side Mirror Trim Panels included) or Recessed
- Includes installation hardware

## **Electrical System**

- 120Vac, 60Hz, 53W
- Electric Current: 0.44A
- Wattage: 53W

### **Electrical System**

- Perfomance Requirments: Contains the required
- Supervisory Circiut with the Auto-Monitoring Function as noted by UL 1310
- Input Voltage: Min 112Vac, Nom 125Vac, Max 137Vac
- Frequency:60Hz
- Front Receptacle Current: 102-132Vac Nominal 15A
- USB Output Current:5VDC Nominal 4A