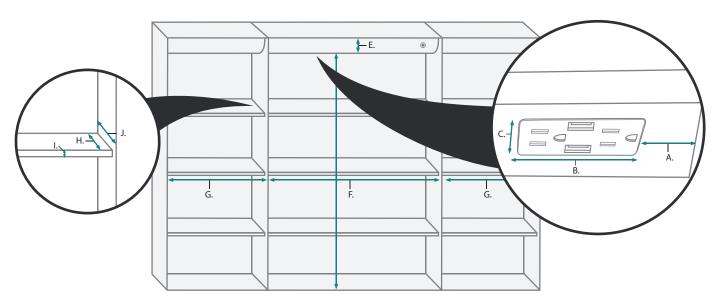

#### **INTERIOR CABINET**

| MODEL         | А     | В     | С     | D  | E     | F      | G      | н     | I   | J     |
|---------------|-------|-------|-------|----|-------|--------|--------|-------|-----|-------|
| SVANGE4836LLR | 3-3/4 | 5-5/8 | 1-1/4 | 32 | 2-1/4 | 22-1/4 | 10-1/4 | 2-3/8 | 3/8 | 3-5/8 |