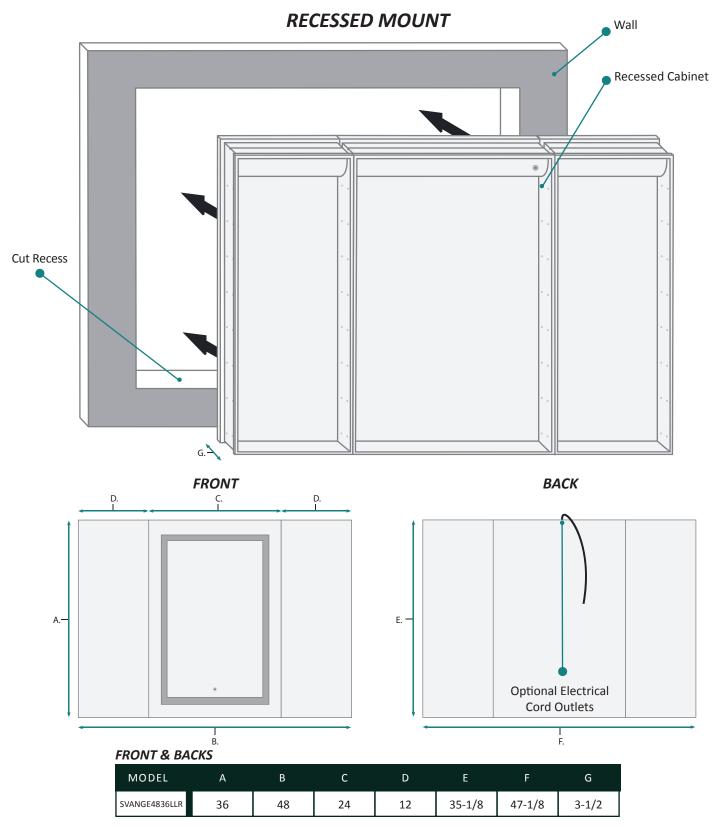

#### SKU

- Name: SVANGE 4836LLR
- Height: 36"
- Width: 48"
- Weight: 108lbs
- Shipping weight: 112lbs

#### ELECTRICAL CORD LOCATIONS

| MODEL         | А     | В  |  |  |
|---------------|-------|----|--|--|
| SVANGE4836LLR | 1-1/8 | 12 |  |  |