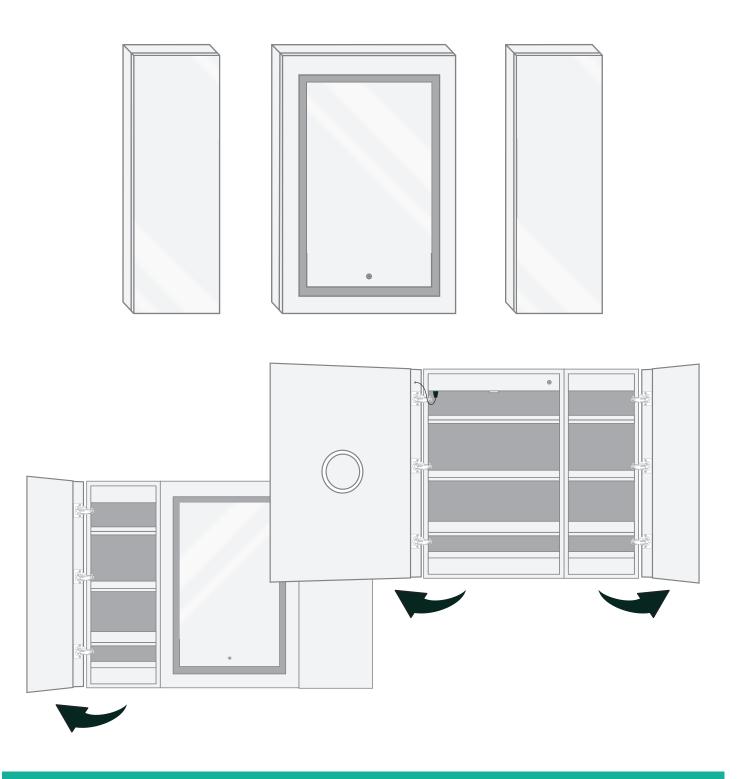

### Model

- SVANGE 4836LLR Right & Left Swinging Door
- Included models in this configuration: Cabinet 1=1236L Cabinet 2=2436L Cabinet 3=1236R

### **CABINET CONFIGURATION**

• Included models in this configuration: Cabinet 1 = 2436L Cabinet 2=2436L Cabinet 2=1236R