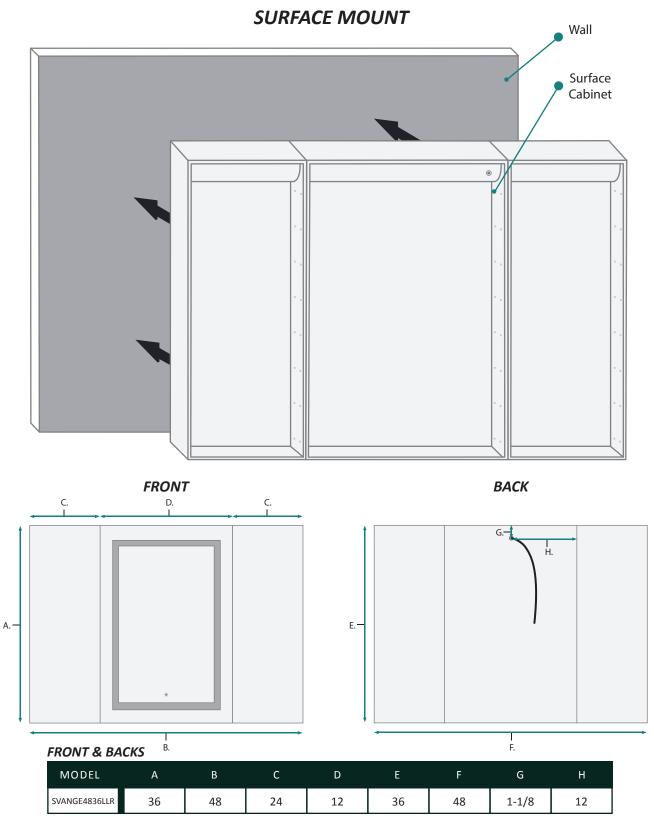

#### SKU

- Name: SVANGE 4836LLR
- Height: 36"
- Width: 48"
- Weight: 108lbs
- Shipping weight: 112lbs

#### ELECTRICAL CORD LOCATIONS

| MODEL         | А     | В  |  |  |
|---------------|-------|----|--|--|
| SVANGE4836LLR | 1-1/8 | 12 |  |  |

#### DOOR & CABINET

| MODEL         | А   | В     | С | D  | E   | F     | G  |
|---------------|-----|-------|---|----|-----|-------|----|
| SVANGE4836LLR | 7/8 | 3-1/2 | 5 | 18 | 3/8 | 5-1/4 | 13 |

#### **INTERIOR CABINET**

| MODEL         | А     | В     | С     | D  | E     | F      | G      | н     | I   | J     |
|---------------|-------|-------|-------|----|-------|--------|--------|-------|-----|-------|
| SVANGE4836LLR | 3-3/4 | 5-5/8 | 1-1/4 | 32 | 2-1/4 | 22-1/4 | 10-1/4 | 2-3/8 | 3/8 | 3-5/8 |