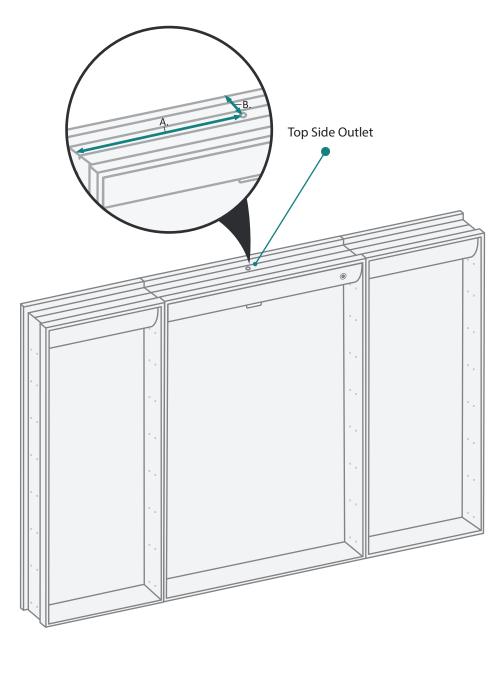

## **RECESS INSTALLATION OPTIONAL ELECTRICAL CORD LOCATIONS**

#### ELECTRICAL CORD LOCATIONS

| MODEL         | А     | В  |  |  |
|---------------|-------|----|--|--|
| SVANGE4836LLR | 1-1/8 | 12 |  |  |