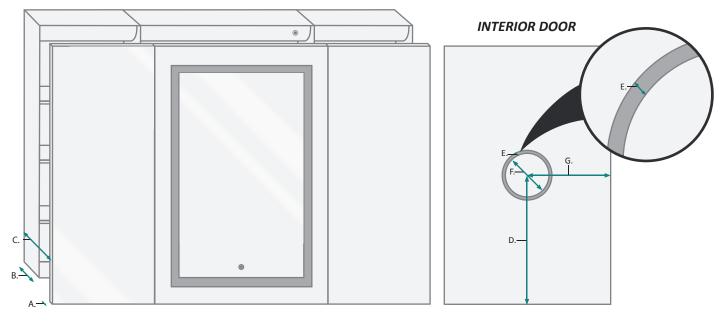

#### DOOR & CABINET

| MODEL         | А   | В     | С | D  | E   | F     | G  |
|---------------|-----|-------|---|----|-----|-------|----|
| SVANGE4836LLR | 7/8 | 3-1/2 | 5 | 18 | 3/8 | 5-1/4 | 13 |