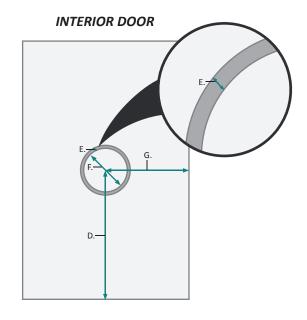

#### **DOOR & CABINET**

| MODEL       | А   | В     | С | D  | Е   | F     | G  |
|-------------|-----|-------|---|----|-----|-------|----|
| SVANGE4236L | 7/8 | 3-1/2 | 5 | 18 | 3/8 | 5-1/4 | 13 |