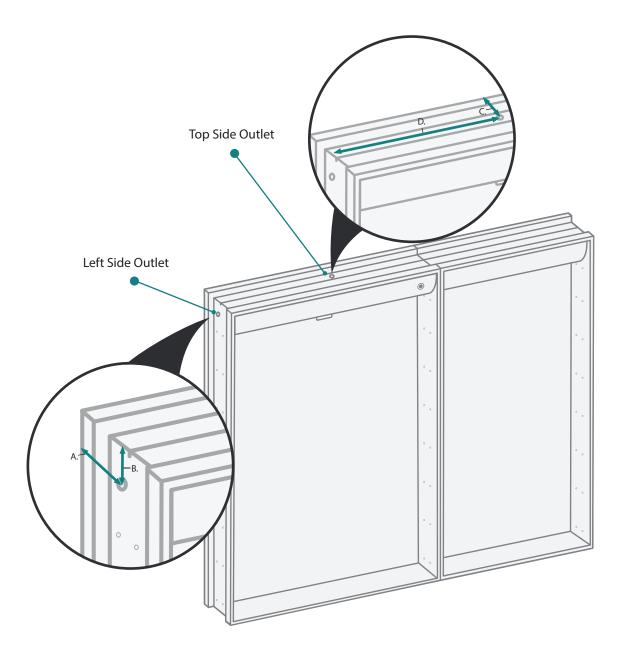

## RECESS INSTALLATION OPTIONAL ELECTRICAL CORD LOCATIONS

#### **ELECTRICAL CORD LOCATIONS**

| MODEL A     |       | В     | С     | D  |  |
|-------------|-------|-------|-------|----|--|
| SVANGE4236L | 1-1/8 | 1-1/8 | 1-1/8 | 12 |  |