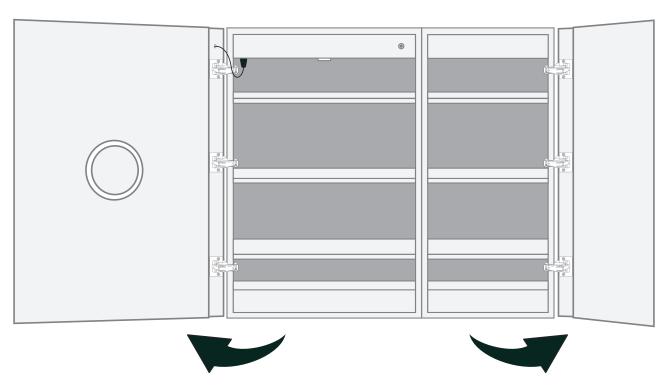

#### Construction

- Quality polished edge mirror
- · Single phase wire installation
- 5 MM Silver Backed Copper Free
- Installation Either Surface Mount
- (Side Mirror Trim Panels included) or Recessed
- Includes installation hardware

#### Model

- SVANGE 4236L Left Swinging Door
- Included models in this configuration: Cabinet 1=1836R Cabinet 2=2436L

## **CABINET CONFIGURATION**

 Included models in this configuration: Cabinet 1 = 1836R Cabinet 2=2436L