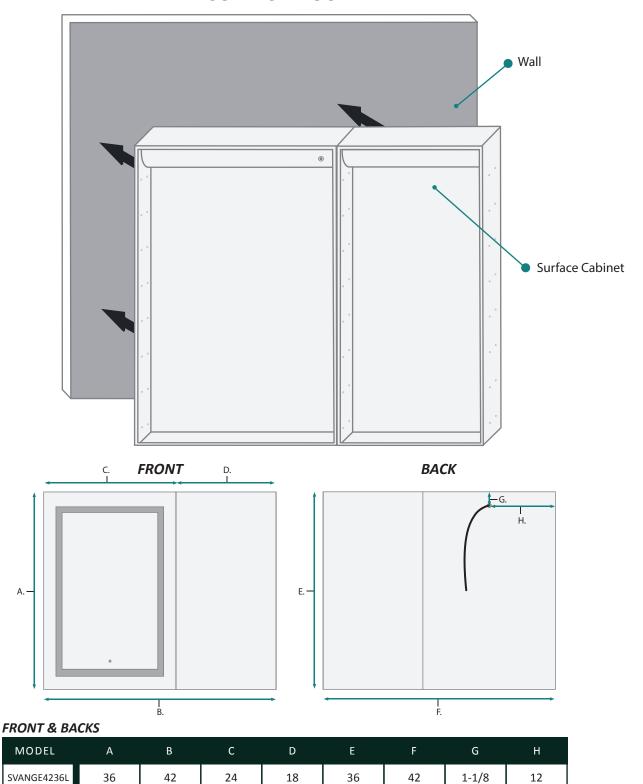

## **SURFACE MOUNT**

## **SVANGE 4236L LED Medicine Cabinet - Specification Sheet**

#### **SKU**

- Name: SVANGE 4236L
- Height: 36"
- Width: 42"
- Weight: 95lbs
- Shipping weight: 100lbs