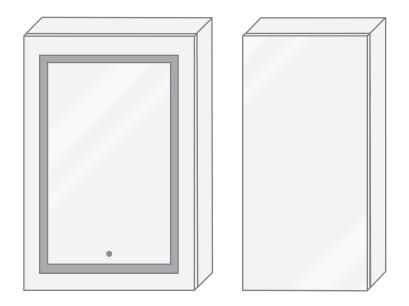

#### Model

- SVANGE 4236L Left Swinging Door
- Included models in this configuration: Cabinet 1=1836R Cabinet 2=2436L

## **CABINET CONFIGURATION**

 Included models in this configuration: Cabinet 1 = 1836R Cabinet 2=2436L