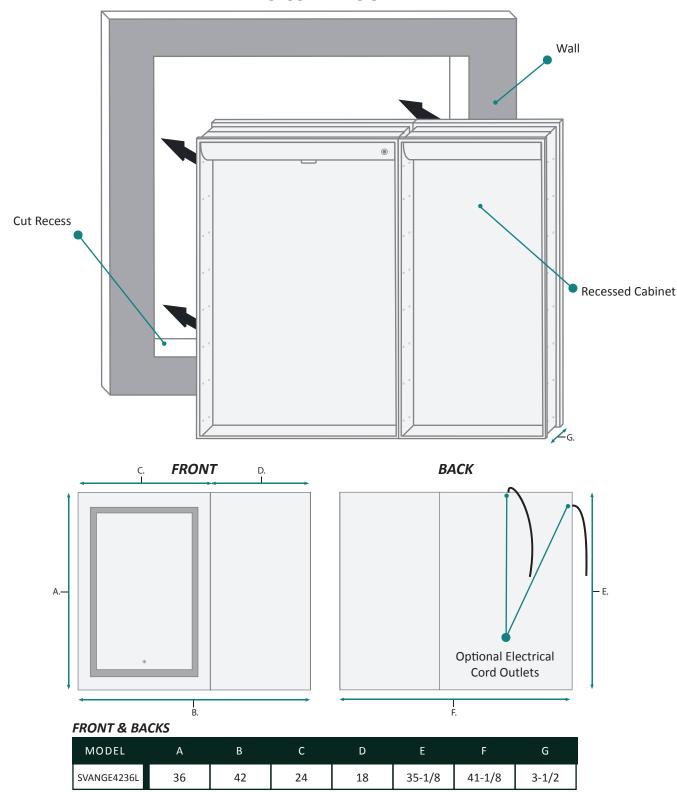

## **RECESSED MOUNT**

## RECESS INSTALLATION OPTIONAL ELECTRICAL CORD LOCATIONS

## **SVANGE 4236L LED Medicine Cabinet - Specification Sheet**

#### **SKU**

- Name: SVANGE 4236L
- Height: 36"
- Width: 42"
- Weight: 95lbs
- Shipping weight: 100lbs