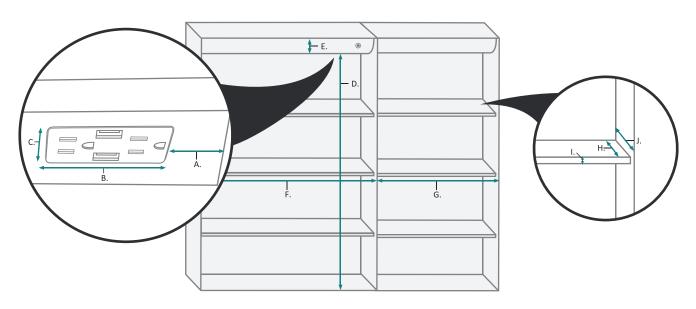

#### **INTERIOR CABINET**

| MODEL       | А     | В     | С     | D  | Е     | F      | G      | Н     | ı   | J     |
|-------------|-------|-------|-------|----|-------|--------|--------|-------|-----|-------|
| SVANGE4236L | 3-3/4 | 5-5/8 | 1-1/4 | 32 | 2-1/4 | 22-1/4 | 16-1/4 | 2-3/8 | 3/8 | 3-5/8 |