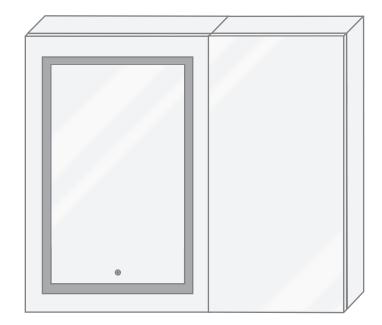

#### Model

- SVANGE 4236L Left Swinging Door
- Included models in this configuration: Cabinet 1=1836R Cabinet 2=2436L

## **CABINET CONFIGURATION**

 Included models in this configuration: Cabinet 1 = 1836R Cabinet 2=2436L