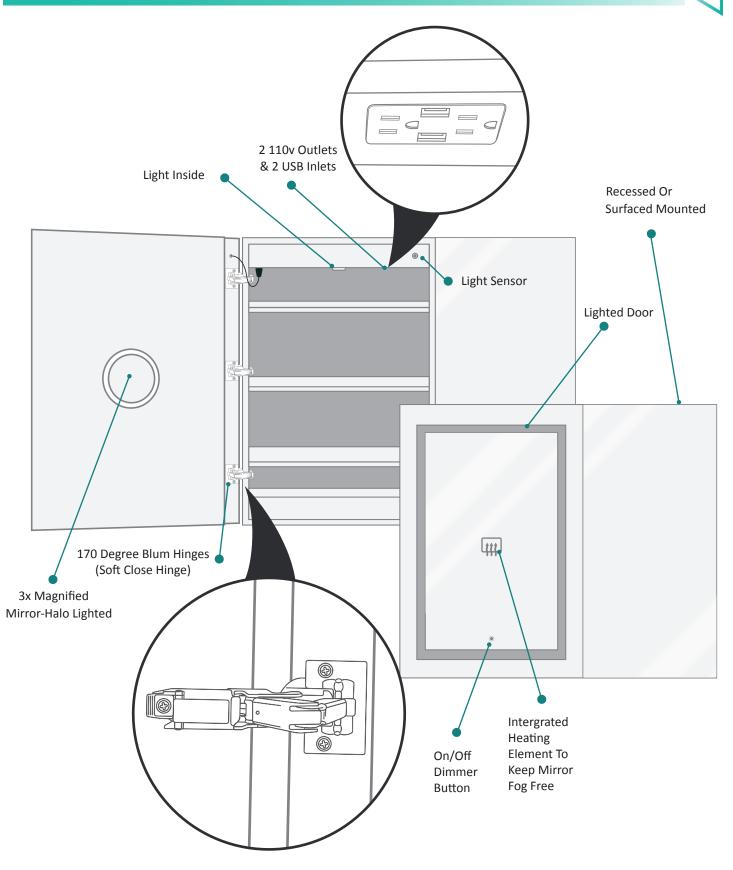

#### **Features**

- Dimmable LED task lighting
- Integrated touch sensor control with memory
- Energy efficient LED lighting 5000K
- 3100Lumens
- CRI 90+
- Integrated Defogger

#### Construction

- Quality polished edge mirror
- · Single phase wire installation
- 5 MM Silver Backed Copper Free
- Installation Either Surface Mount
- (Side Mirror Trim Panels included) or Recessed
- Includes installation hardware

## **Electrical System**

- Perfomance Requirments: Contains the required
- Supervisory Circiut with the Auto-Monitoring Function as noted by UL 1310
- Input Voltage: Min 112Vac, Nom 125Vac, Max 137Vac
- Frequency:60Hz
- Front Receptacle Current: 102-132Vac Nominal 15A
- USB Output Current:5VDC Nominal 4A