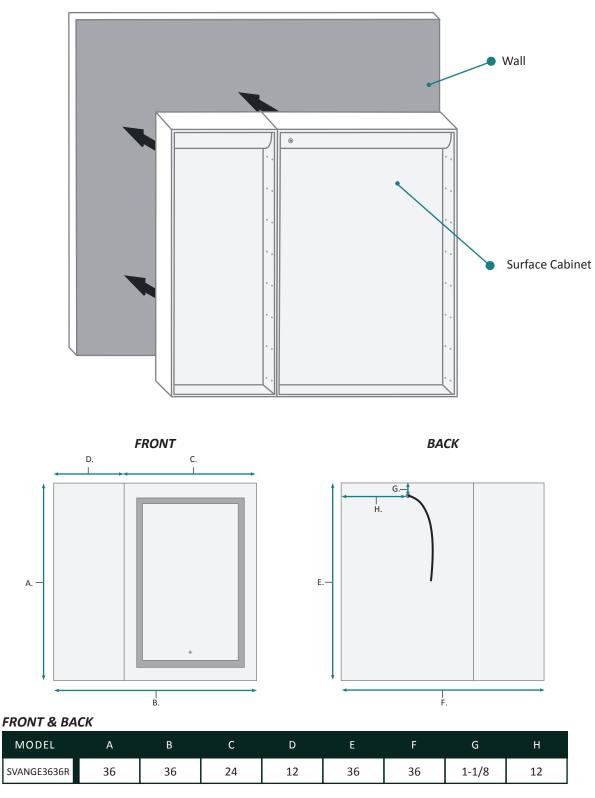

# **SVANGE 3636R LED Medicine Cabinet - Specification Sheet**

Kruge

SURFACE MOUNT

Kruge

**RECESSED MOUNT** 

#### Model

- SVANGE 3636R Right Swinging Door
- Included models in this configuration: Cabinet 1=1236L Cabinet 2=2436R

#### SKU

- Name: SVANGE 3636R
- Height: 36"
- Width: 36"
- Weight: 81lbs
- Shipping weight: 86lbs