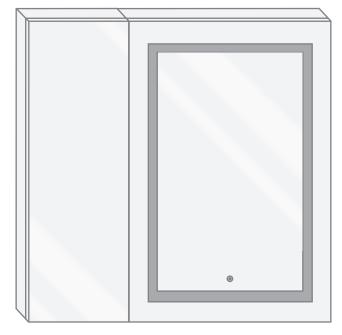

#### Model

- SVANGE 3636R Right Swinging Door
- Included models in this configuration: Cabinet 1=1236L Cabinet 2=2436R

#### SKU

- Name: SVANGE 3636R
- Height: 36"
- Width: 36"
- Weight: 81lbs
- Shipping weight: 86lbs