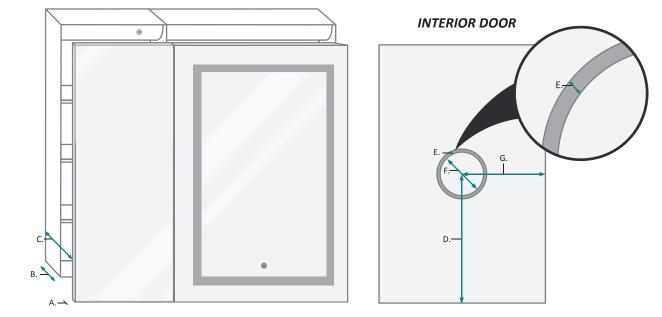

#### **INTERIOR CABINET**

| MODEL       | А     | В     | С     | D  | E     | F      | G      | н     | I   | J   |
|-------------|-------|-------|-------|----|-------|--------|--------|-------|-----|-----|
| SVANGE3636R | 3-3/4 | 5-5/8 | 1-1/4 | 32 | 2-1/4 | 22-1/4 | 10-1/4 | 2-3/8 | 3/8 | 3/8 |