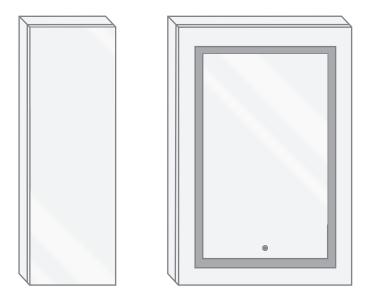

#### Model

- SVANGE 3636R Right Swinging Door
- Included models in this configuration: Cabinet 1=1236L Cabinet 2=2436R

## **CABINET CONFIGURATION**

 Included models in this configuration: Cabinet 1 = 1236L Cabinet 2=2436R