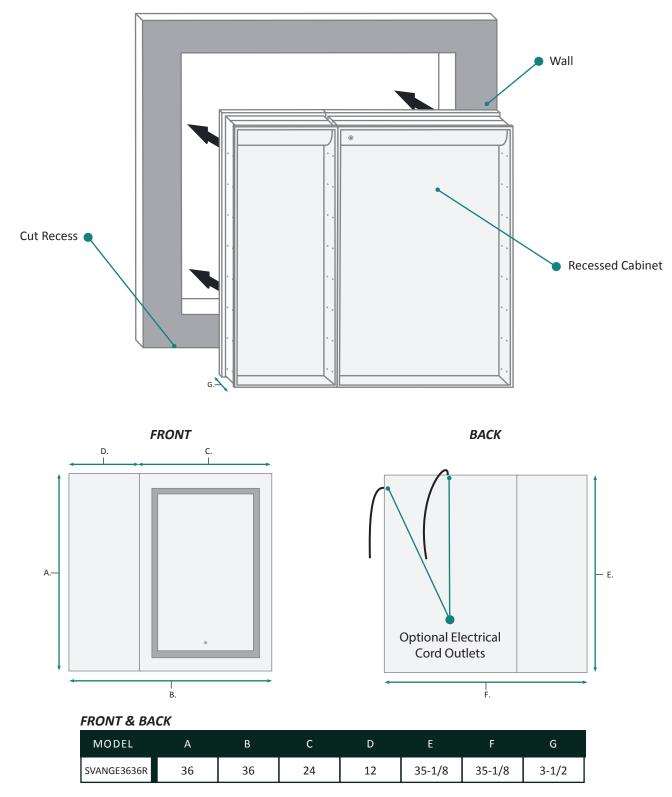

# **SVANGE 3636R LED Medicine Cabinet - Specification Sheet**

Kruge

SURFACE MOUNT

Kruge

**RECESSED MOUNT** 

## **RECESS INSTALLATION OPTIONAL ELECTRICAL CORD LOCATIONS**

#### ELECTRICAL CORD LOCATIONS

| MODEL       | А     | В     | С     | D  |
|-------------|-------|-------|-------|----|
| SVANGE3636R | 1-1/8 | 1-1/8 | 1-1/8 | 12 |