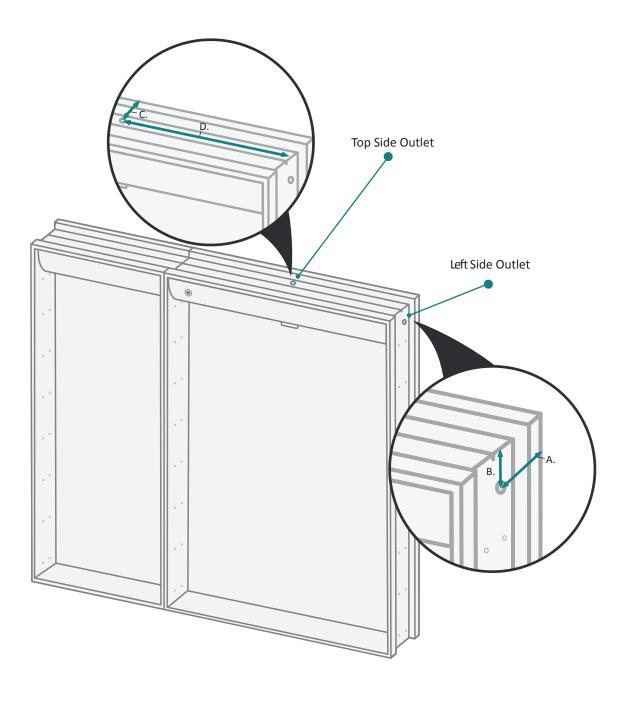

## **RECESS INSTALLATION OPTIONAL ELECTRICAL CORD LOCATIONS**

#### ELECTRICAL CORD LOCATIONS

| MODEL       | А     | В     | С     | D  |
|-------------|-------|-------|-------|----|
| SVANGE3636R | 1-1/8 | 1-1/8 | 1-1/8 | 12 |