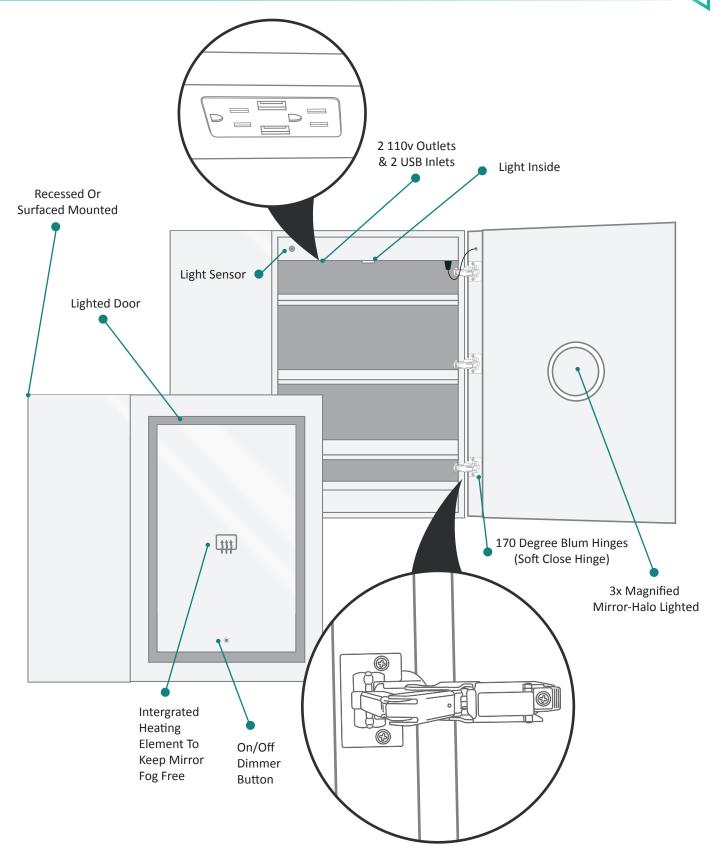

#### **Features**

- Dimmable LED task lighting
- Integrated touch sensor control with memory
- Energy efficient LED lighting 5000K
- 3100Lumens
- CRI 90+
- Integrated Defogger

#### Construction

- Quality polished edge mirror
- Single phase wire installation
- 5 MM Silver Backed Copper Free
- Installation Either Surface Mount
- (Side Mirror Trim Panels included) or Recessed
- Includes installation hardware

## **Electrical System**

- Perfomance Requirments: Contains the required
- Supervisory Circiut with the Auto-Monitoring Function as noted by UL 1310
- Input Voltage: Min 112Vac, Nom 125Vac, Max 137Vac
- Frequency:60Hz
- Front Receptacle Current: 102-132Vac Nominal 15A
- USB Output Current:5VDC Nominal 4A