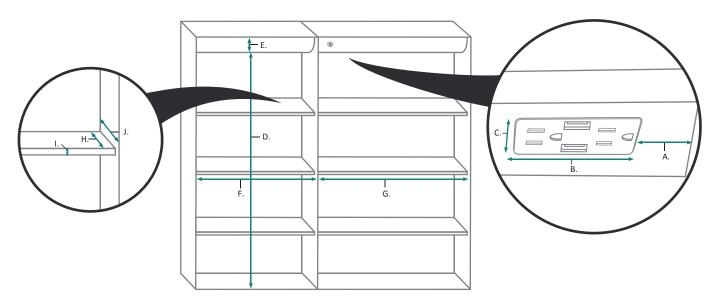

#### **INTERIOR CABINET**

| MODEL       | А     | В     | С     | D  | E     | F      | G      | н     | I   | J   |
|-------------|-------|-------|-------|----|-------|--------|--------|-------|-----|-----|
| SVANGE3636R | 3-3/4 | 5-5/8 | 1-1/4 | 32 | 2-1/4 | 22-1/4 | 10-1/4 | 2-3/8 | 3/8 | 3/8 |