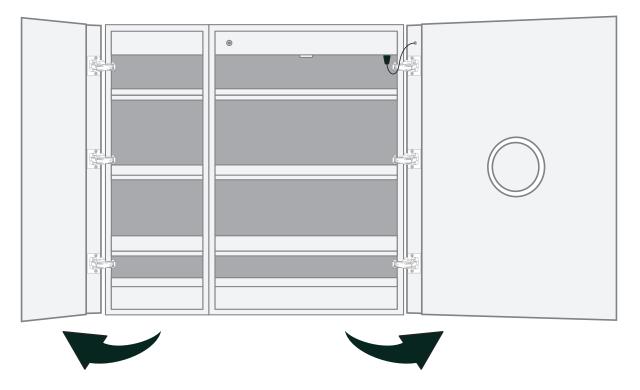

#### Model

- SVANGE 3636R Right Swinging Door
- Included models in this configuration: Cabinet 1=1236L Cabinet 2=2436R

## **CABINET CONFIGURATION**

 Included models in this configuration: Cabinet 1 = 1236L Cabinet 2=2436R